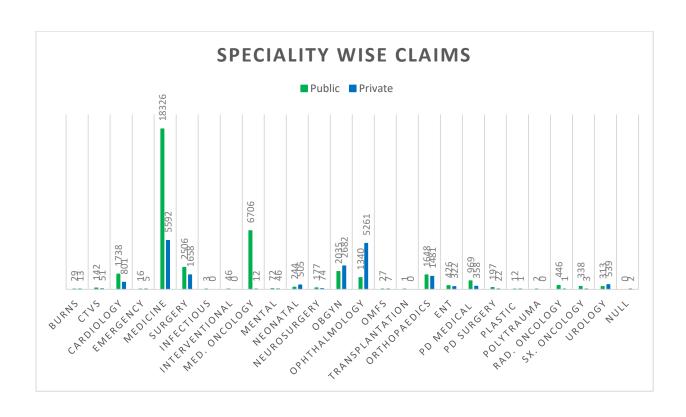

| Most Utilized Packages                                                                                                                                                                                                            |        |                                                                                               |        |  |  |
|-----------------------------------------------------------------------------------------------------------------------------------------------------------------------------------------------------------------------------------|--------|-----------------------------------------------------------------------------------------------|--------|--|--|
| Public Hospitals                                                                                                                                                                                                                  | Claims | Private Hospitals                                                                             | Claims |  |  |
| Skin and soft tissue infections                                                                                                                                                                                                   | 2827   | Cataract surgery - Phaco<br>emulsification with foldable<br>hydrophobic acrylic IOL (S300031) | 4310   |  |  |
| Acute febrile illness                                                                                                                                                                                                             | 2223   | Normal Vaginal delivery                                                                       | 1002   |  |  |
| Chemotherapy drugs as Add - On for MG072KLA                                                                                                                                                                                       | 1919   | Caesarean Delivery                                                                            | 750    |  |  |
| In addition to ward cost, if the treating Doctor suggest a chemotherapy for a malignancy condition not enlisted here, the cost of that drug as per KMSCL rate has to be reimbursed based on the request submitted in the Template | 1683   | PTCA, inclusive of diagnostic<br>angiogram                                                    | 737    |  |  |
| In addition to ward cost the drugs<br>needed exclusively for the care of the<br>infection if needed can be claimed<br>using the template attached                                                                                 | 1669   | High end radiological diagnostic<br>(CT, MRI, Imaging including nuclear<br>imaging)           | 609    |  |  |
| Congestive heart failure                                                                                                                                                                                                          | 1346   | Skin and soft tissue infections                                                               | 602    |  |  |
| High end radiological diagnostic (CT,<br>MRI, Imaging including nuclear<br>imaging)                                                                                                                                               | 1303   | Acute febrile illness                                                                         | 490    |  |  |
| PTCA, inclusive of diagnostic angiogram                                                                                                                                                                                           | 1228   | Chronic Haemodialysis                                                                         | 472    |  |  |
| Cataract surgery - SICS with non-<br>foldable IOL (S300030)                                                                                                                                                                       | 1058   | Cataract surgery - SICS with non-<br>foldable IOL (S300030)                                   | 382    |  |  |
| Acute excaberation of COPD                                                                                                                                                                                                        | 905    | Urinary Tract Infection                                                                       | 307    |  |  |