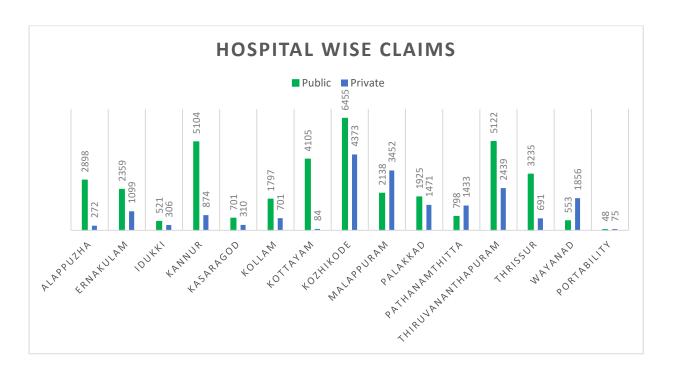

| Hospital with High Claims        |        |                                  |        |  |  |  |
|----------------------------------|--------|----------------------------------|--------|--|--|--|
| Public Hospital                  | Claims | Private Hospital                 | Claims |  |  |  |
| Medical college kozhikode        | 3888   | DM Wayanad Institute             | 1365   |  |  |  |
| Medical College Kottayam         | 2864   | MALABAR MEDICAL COLLEGE          | 1175   |  |  |  |
| MALABAR CANCER CENTRE            | 2222   | KMCT MEDICAL COLLEGE             | 1038   |  |  |  |
| Medical College Vandanam         | 2161   | DR.SM CSI MEDICAL COLLEGE        | 971    |  |  |  |
| Pariyaram Medical College        | 1842   | PUSHPAGIRI MEDICAL COLLEGE       | 909    |  |  |  |
| Medical college Thiruvanthapuram | 1717   | COMTRUST CHARITABLE EYE HOSPITAL | 672    |  |  |  |
| Medical College Thrissur         | 1705   | SREE GOKULAM MEDICAL COLLEGE     | 638    |  |  |  |
| General Hospital Ernakulam       | 1181   | SUT ACADEMY OF MEDICAL SCIENCES  | 570    |  |  |  |
| District Hospital Palakkad       | 1116   | SREENARAYANA INSTITUTE           | 461    |  |  |  |
| Medical College Manjeri          | 1056   | EMS MEMORIAL CO.OP HOSPITAL      | 364    |  |  |  |