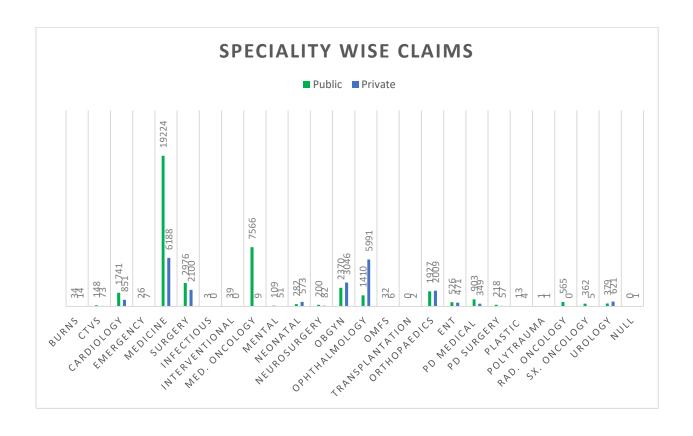

| Most Utilized Packages                                                                                                                                                                                                            |        |                                                                                         |        |  |  |  |
|-----------------------------------------------------------------------------------------------------------------------------------------------------------------------------------------------------------------------------------|--------|-----------------------------------------------------------------------------------------|--------|--|--|--|
| Public Hospitals                                                                                                                                                                                                                  | Claims | Private Hospitals                                                                       | Claims |  |  |  |
| Skin and soft tissue infections                                                                                                                                                                                                   | 2982   | Cataract surgery - Phaco emulsification with foldable hydrophobic acrylic IOL (S300031) | 4771   |  |  |  |
| Acute febrile illness                                                                                                                                                                                                             | 2087   | Normal Vaginal delivery                                                                 | 1089   |  |  |  |
| Chemotherapy drugs as Add - On for MG072KLA                                                                                                                                                                                       | 2026   | Chronic Haemodialysis                                                                   | 866    |  |  |  |
| In addition to ward cost, if the treating Doctor suggest a chemotherapy for a malignancy condition not enlisted here, the cost of that drug as per KMSCL rate has to be reimbursed based on the request submitted in the Template | 1885   | Caesarean Delivery                                                                      | 837    |  |  |  |
| In addition to ward cost the drugs needed exclusively for the care of the infection if needed can be claimed using the template attached                                                                                          | 1879   | PTCA, inclusive of diagnostic angiogram                                                 | 766    |  |  |  |
| High end radiological diagnostic (CT, MRI, Imaging including nuclear imaging)                                                                                                                                                     | 1372   | High end radiological diagnostic (CT, MRI, Imaging including nuclear imaging)           | 703    |  |  |  |
| Congestive heart failure                                                                                                                                                                                                          | 1266   | Skin and soft tissue infections                                                         | 575    |  |  |  |
| PTCA, inclusive of diagnostic angiogram                                                                                                                                                                                           | 1249   | Cataract surgery - SICS with non-foldable IOL (S300030)                                 | 567    |  |  |  |
| Acute excaberation of COPD                                                                                                                                                                                                        | 1077   | Acute febrile illness                                                                   | 374    |  |  |  |
| Cataract surgery - SICS with non-foldable IOL (S300030)                                                                                                                                                                           | 1072   | Acute excaberation of COPD                                                              | 349    |  |  |  |