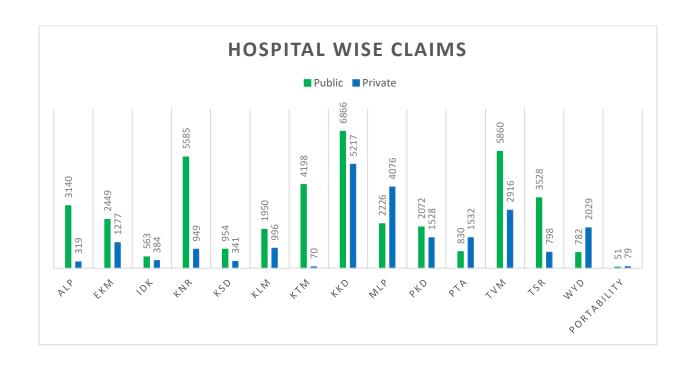

| Hospital with High Claims        |        |                                  |        |  |  |  |
|----------------------------------|--------|----------------------------------|--------|--|--|--|
| Public Hospital                  | Claims | Private Hospital                 | Claims |  |  |  |
| Medical college kozhikode        | 4194   | DM Wayanad Institute             | 1536   |  |  |  |
| Medical College Kottayam         | 2982   | MALABAR MEDICAL COLLEGE          | 1446   |  |  |  |
| MALABAR CANCER CENTRE            | 2721   | DR.SM CSI MEDICAL COLLEGE        | 1121   |  |  |  |
| Medical College Vandanam         | 2271   | KMCT MEDICAL COLLEGE             | 1094   |  |  |  |
| Medical college Thiruvanthapuram | 2108   | PUSHPAGIRI MEDICAL COLLEGE       | 972    |  |  |  |
| Pariyaram Medical College        | 1895   | SREE GOKULAM MEDICAL COLLEGE     | 790    |  |  |  |
| Medical College Thrissur         | 1860   | COMTRUST CHARITABLE EYE HOSPITAL | 739    |  |  |  |
| General Hospital Ernakulam       | 1202   | SUT ACADEMY OF MEDICAL SCIENCES  | 706    |  |  |  |
| District Hospital, Palakkad      | 1176   | SREENARAYANA INSTITUTE           | 544    |  |  |  |
| IMCH Kozhikode                   | 1088   | EMS MEMORIAL CO.OP HOSPITAL      | 425    |  |  |  |