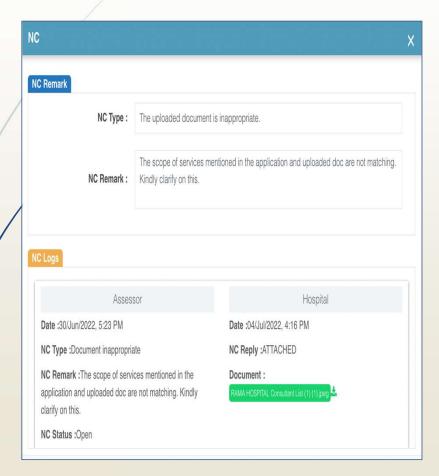

### Invalid document on scope of services

|                                                                                         |                                        | HCO Name: /                                                                                                  |                          |                              |            |                         |                                                    |                                    |                        |
|-----------------------------------------------------------------------------------------|----------------------------------------|--------------------------------------------------------------------------------------------------------------|--------------------------|------------------------------|------------|-------------------------|----------------------------------------------------|------------------------------------|------------------------|
| Name of the department<br>(should match with what has<br>been listed in the application | (Select the approp                     | Services<br>briate Option from the<br>in the cell)                                                           | Drop Down menu available |                              | Details    | s of full time/ Part ti | me/ visiting consul                                | tant (s)                           |                        |
| form sent to NABH)                                                                      | OP                                     | IP                                                                                                           | Emergency                | Name                         |            | Qualification           |                                                    | Registratio                        | n Details              |
| Critical care (ICCU, ICU, WICU)                                                         |                                        |                                                                                                              |                          |                              | Graduation | Post Graduation         | Super<br>specialization                            | Medical Council of<br>Registration | Registration<br>Number |
| Critical care (ICCU, ICU, WICU)                                                         | Regular OPD (has fixed hours)          | Regular (provides complete care)                                                                             | Can attend emergency     | Dr. Vandana Sinha            | MBBS       | MD                      | Other degree<br>recognised as<br>equivalent by MCI | Assam Medical<br>Council           | 12003                  |
| Orthopaedics and Joint<br>Replacement                                                   | Regular OPD (has fixed hours)          | Regular (provides complete care)                                                                             | Can attend emergency     | Dr. Chandan Nag<br>Choudhury | MBBS       | MS                      | MCh                                                | Madhya Pradesh<br>Medical Council  | 1632                   |
|                                                                                         | Regular OPD (has fixed hours)          | Regular (provides complete care)                                                                             | Can attend emergency     | Dr. Anish Agarwal            | MBBS       | MS                      | DNB                                                | Delhi Medical<br>Council           | 80150                  |
| bstetrics and Gynaecology                                                               | Regular OPD (has fixed hours)          | Regular (provides complete care)                                                                             | Can attend emergency     | Dr. Ayona Barthakur          | MBBS       | MD                      | DNB                                                | Assam Medical<br>Council           | 11094                  |
| 8                                                                                       | Only on-call basis<br>(no fixed hours) | Only on-call basis<br>(only referred<br>patients are seen<br>and opinion<br>provided/procedure<br>performed) | Can attend emergency     | Dr. Kamal Kumar Kathar       | MBBS       | Diploma                 |                                                    | Assam Medical<br>Council           | 11815                  |
|                                                                                         |                                        | Regular (provides complete care)                                                                             | Can attend emergency     | Dr. Prasanta Kumar Gogoi     | MBBS       |                         |                                                    | Assam Medical<br>Council           | 10742                  |
|                                                                                         |                                        | Regular (provides complete care)                                                                             | Can attend emergency     | Dr. Kaustabh Kalita          | MBBS       | Diploma                 |                                                    | Assam Medical<br>Council           | 17355                  |
|                                                                                         |                                        | Regular (provides complete care)                                                                             | Can attend emergency     | Dr. Manyank Agarwal          | MBBS       | MD                      |                                                    | Assam Medical<br>Council           | 19633                  |
|                                                                                         |                                        | Regular (provides complete care)                                                                             | Can attend emergency     | Dr. Himadri Dutta            | MBBS       | MD                      |                                                    | Assam Medical<br>Council           | 18931                  |

# Nc raised on discrepancy in scope of services