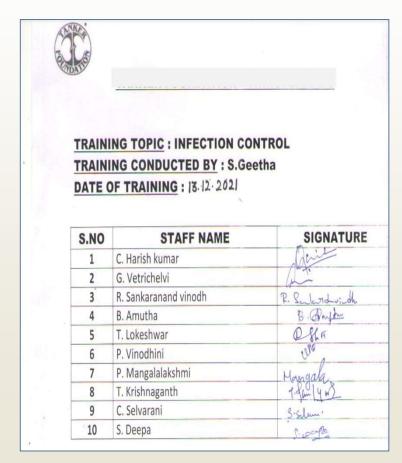

| Private                                                                  |
| (xi) Status of Authorization under the BMW<br>(Managementand Handing) Rules: | Authorization No.: BMW/FRESH/SAS/2020/13891932<br>Valid Upto: 06/07/2021 |
| (xii) Status of Consents under Water Act and Air Act.:                       | Valid Upto: 06/07/2021                                                   |
| 2. Type of Health Care Facility                                              |                                                                          |





# Infection control Hand Hygiene

Invalid document on training of hand hygiene practices



# Infection control Hand Hygiene





# NC raised on Infection control hand hygiene



### Training record on Hand Hygiene







## Fire exit Plan

### Invalid document on fire exit plan









## Fire exit Plan

### NC raised on fire exit plan



### Documented fire exit plan

### **Emergency Evacuation Plan:**

In the event of fire or other emergencies which warrant the evacuation of patients and duty personnel:

- a) Alert all inmates one by one and room by room of the emergency situation without causing undue panic and commotion.
- b) Follow the emergency exit route and use the emergency exit when the usual route and exit cannot be used.
- c) Evacuate all the patients first with the help of stretcher, trolleys or by carrying.
- d) The medical documents of the particular patient should be sent along as well.
- e) Evacuation should be done in an orderly manner.
- f) These patients will occupy the vacant be