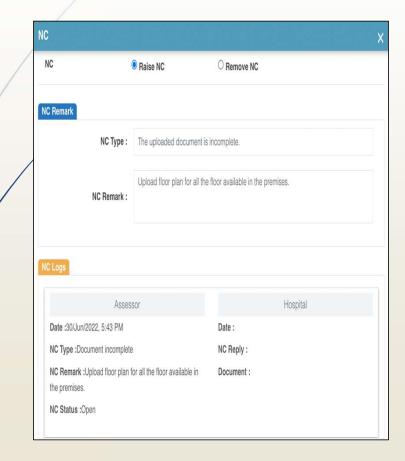

# Infection Control Bio Medical Waste

NC raised on annual report on BMW

| NC           |                          | Raise NC                   | ○ Remove NC                               |  |
|--------------|--------------------------|----------------------------|-------------------------------------------|--|
| C Remark     | NC Type :                | The uploaded document is   | incomplete.                               |  |
|              | NC Remark :              | Upload the annual report o | f BMW Submitted to competent authorities. |  |
| C Logs       | A                        |                            | Heeritel                                  |  |
| Date •23/May | Asses<br>//2022, 4:10 PM | sor                        | Hospital  Date:                           |  |
|              | cument incomplete        |                            | NC Reply:                                 |  |
|              | :Upload the annua        | report of BMW Submitted    | Document :                                |  |
|              |                          |                            |                                           |  |