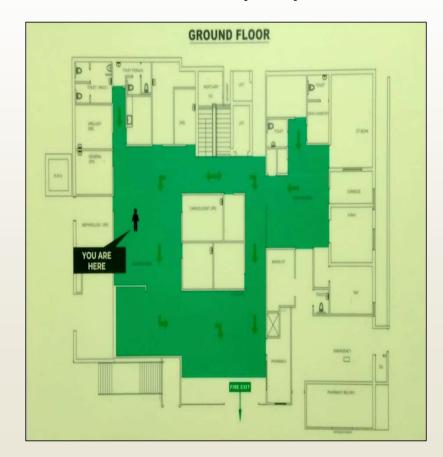

### Documented fire exit plan

### **Emergency Evacuation Plan:**

In the event of fire or other emergencies which warrant the evacuation of patients and duty personnel:

- a) Alert all inmates one by one and room by room of the emergency situation without causing undue panic and commotion.
- b) Follow the emergency exit route and use the emergency exit when the usual route and exit cannot be used.
- c) Evacuate all the patients first with the help of stretcher, trolleys or by carrying.
- d) The medical documents of the particular patient should be sent along as well.
- e) Evacuation should be done in an orderly manner.
- f) These patients will occupy the vacant beds, benches etcetera on the ground floor until arrangement is made for transferring them.
- g) The duty personnel will leave the emergency affected area last after ensuring that all the patients and medical documents are safely evacuated.