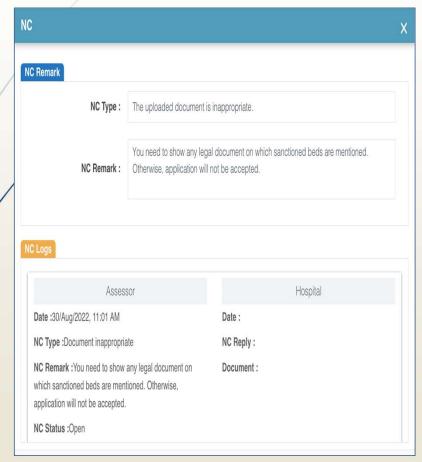

# Non-Compliances & it's methodology





# Sanctioned Bed

### Invalid document on sanctioned beds









# NC raised on sanctioned bed document



# Valid document-registration of Hospital under Clinical establishment act









# Fire Safety certificate

Invalid document on fire safety







# Fire Safety certificate

### NC raised on fire safety certificate



### Valid fire safety certificate

|                                                  | GOVERNMENT OF MANIPUR<br>FIRE SERVICE DEPARTMENT                                                                                                                                                                                                               |                                                                                  |
|--------------------------------------------------|-------------------------------------------------------------------------------------------------