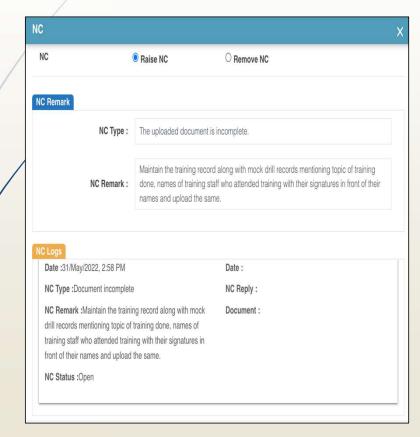

# Infection control Hand Hygiene

Invalid document on training of hand hygiene practices

# Infection control Hand Hygiene

# NC raised on Infection control hand hygiene