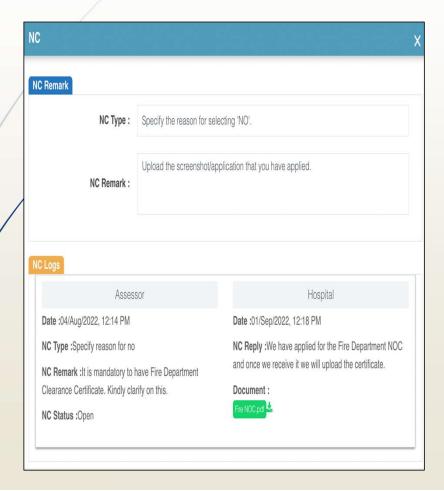

# Infection Control Bio Medical Waste

NC raised on annual report on BMW

| NC           |                          | Raise NC                   | ○ Remove NC                               |  |
|--------------|--------------------------|----------------------------|-------------------------------------------|--|
| C Remark     | NC Type :                | The uploaded document is   | incomplete.                               |  |
|              | NC Remark :              | Upload the annual report o | f BMW Submitted to competent authorities. |  |
| C Logs       | A                        |                            | Heeritel                                  |  |
| Date •23/May | Asses<br>//2022, 4:10 PM | sor                        | Hospital  Date:                           |  |
|              | cument incomplete        |                            | NC Reply:                                 |  |
|              | :Upload the annua        | report of BMW Submitted    | Document :                                |  |
|              |                          |                            |                                           |  |