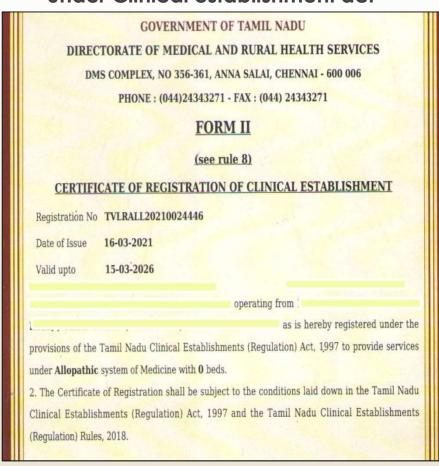

# Non-Compliances & it's methodology





# Sanctioned Bed

### Invalid document on sanctioned beds









# NC raised on sanctioned bed document



# Valid document-registration of Hospital under Clinical establishment act









# Fire Safety certificate

Invalid document on fire safety







# Fire Safety certificate

### NC raised on fire safety certificate



### Valid fire safety certificate

|                                                  | GOVERNMENT OF MANIPUR<br>FIRE SERVICE DEPARTMENT                                                                                                                                                                                                               |                                                                                  |
|--------------------------------------------------|-------------------------------------------------------------------------------------------------------------------------------------------------------------------------------