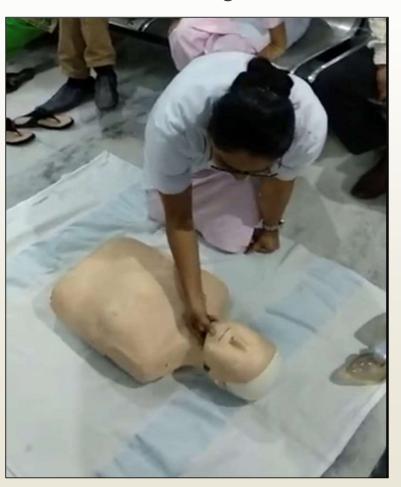

# Documented SOP on code blue protocol

### 1. RESPONSIBILITIES OF FIRST RESPONDER

- The first responder (any hospital staff, medical or non-medical, who identifies any of the above situation) will call loudy "HELP CODE BLUE + Location (e.g. CODE BLUE bed no. 12 or OPD etc.) and start Basic Life Support
- If the first responder is alone she will start Basic Life Support and then try to call others.