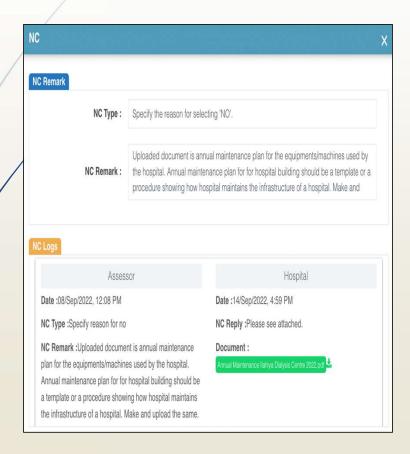

# Infrastructure maintenance plan

Invalid document on Infrastructure maintenance plan

|         | 0 1 00                      | (5) With      | Starmacor       |
|---------|-----------------------------|---------------|-----------------|
|         | re: Pronob Bare<br>ee List: |               |                 |
| SI, No. | Name                        | Department    | Signature       |
| 1       | Bosal Rosyataki             | Sousiky       | Brok            |
| 2       | Rordhavanta Deka            | · //          | R.K. Alka       |
| 3       | Ratan Poethare              | y             | 5               |
| 4       | Tulasam Ophe misi           | +             | Jula -          |
| 5       | Mrimal Das                  | r             | Monal           |
| 6       | Prativa Des Note            | 4             | pratible stolli |
| 7       | Rhanen Das Nati             | \r            | (chandr Nath    |
| 8       | Nural Hague                 | V             | A4              |
| 9       | K Rajen Singha              | 01            | Rayin singha    |
| 10      | Tila Boro                   | ٢             | 12h             |
| 11      | Pharmes was Chionsi         | 4             | DK.             |
| 12      | Nabaranti Bosnami           | Severily here | Par             |
| 13      | Sarisan Valità              | Security-     | St.             |
| 14      | Riju mon Bhardi             |               |                 |
| 15      | Mosomi Barmon               |               | masianni        |

# Infrastructure maintenance plan

NC raised on infrastructure maintenance plan

# Valid document on Infrastructure maintenance plan