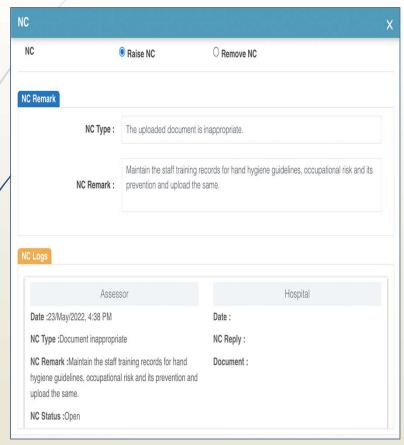

Ownership of HCF or CBMWTF:                                              | Private                                                                  |
| (xi) Status of Authorization under the BMW<br>(Managementand Handing) Rules: | Authorization No.: BMW/FRESH/SAS/2020/13891932<br>Valid Upto: 06/07/2021 |
| (xii) Status of Consents under Water Act and Air Act.:                       | Valid Upto: 06/07/2021                                                   |
| 2. Type of Health Care Facility                                              |                                                                          |





# Infection control Hand Hygiene

Invalid document on training of hand hygiene practices



# Infection control Hand Hygiene





# NC raised on Infection control hand hygiene



### Training record on Hand Hygiene







## Fire exit Plan

### Invalid document on fire exit plan









## Fire exit Plan

### NC raised on fire exit plan



### Documented fire exit plan

### **Emergency Evacuation Plan:**

In the event of fire or other emergencies which warrant the evacuation of patients and duty personnel:

- a) Alert all inmates one by one and room by room of the emergency situation without causing undue panic and commotion.
- b) Follow the emergency exit route and use the emergency exit when the usual route and exit cannot be used.
- c) Evacuate all the patients first with the help of stretcher, trolleys or by carrying.
- d) The medical documents of the particular patient should be sent along as well.
- e) Evacuation should be done in an orderly manner.
- f) T