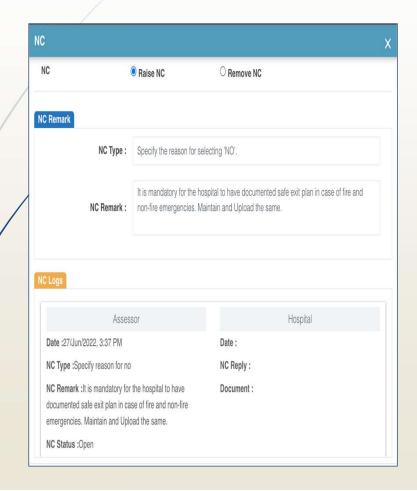

# Invalid document on code blue protocol

### NC Reply for not following the 'Code Blue' Protocol in the hospital

We provide specialty services in eye department. Cataract surgeries are done in our hospital and we provide facilities on day care basis. There is an arrangement of a medical officer and staff nurse during the hospital timings for emergency cases; they give primary treatment and we send the patient to higher centre as soon as possible.