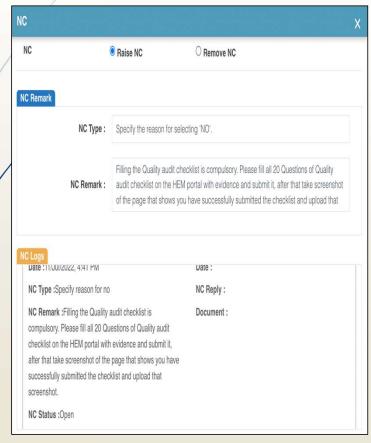

# Infection Control Bio Medical Waste

NC raised on annual report on BMW

| NC           |                          | Raise NC                   | ○ Remove NC                               |  |
|--------------|--------------------------|----------------------------|-------------------------------------------|--|
| C Remark     | NC Type :                | The uploaded document is   | incomplete.                               |  |
|              | NC Remark :              | Upload the annual report o | f BMW Submitted to competent authorities. |  |
| C Logs       | A                        |                            | Heeritel                                  |  |
| Date •23/May | Asses<br>//2022, 4:10 PM | sor                        | Hospital  Date:                           |  |
|              | cument incomplete        |                            | NC Reply:                                 |  |
|              | :Upload the annua        | report of BMW Submitted    | Document :                                |  |
|              |                          |                            |                                           |  |