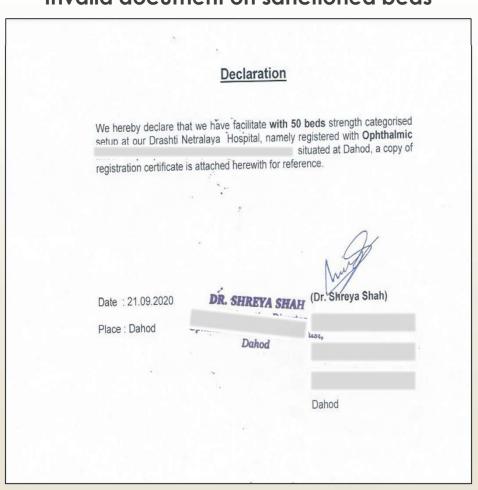

# Non-Compliances & it's methodology





# Sanctioned Bed

### Invalid document on sanctioned beds









# NC raised on sanctioned bed document



# Valid document-registration of Hospital under Clinical establishment act









# Fire Safety certificate

Invalid document on fire safety







# Fire Safety certificate

### NC raised on fire safety certificate



### Valid fire safety certificate

|                                                  | GOVERNMENT OF MANIPUR<br>FIRE SERVICE DEPARTMENT                                                                                                                                                                                                               |                                                                                  |
|--------------------------------------------------|-------------------------------------------------