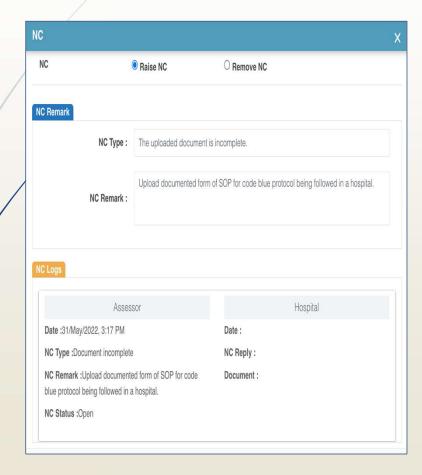

# Invalid document on code blue protocol

### NC Reply for not following the 'Code Blue' Protocol in the hospital

We provide specialty services in eye department. Cataract surgeries are done in our hospital and we provide facilities on day care basis. There is an arrangement of a medical officer and staff nurse during the hospital timings for emergency cases; they give primary treatment and we send the patient to higher centre as soon as possible.