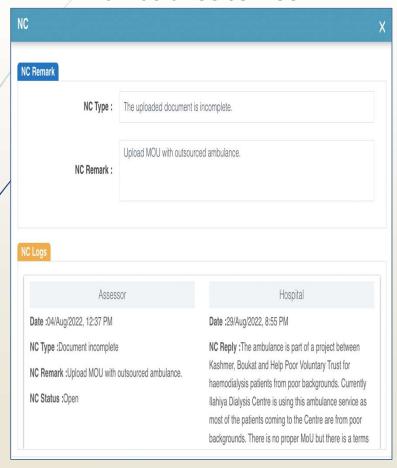

### Invalid document on MOU with support services

# **Support Services**

# NC raised on outsourced ambulance service

# MOU with outsourced ambulance service