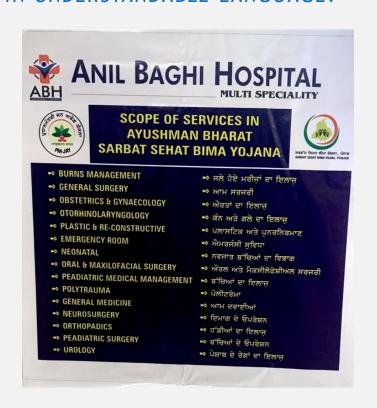

### 2. HOSPITAL HAS DISPLAYED THE IEC PERTAINING TO AYUSHMAN BHARAT AT PROMINENT PLACE

| Evidence Required                                                                                                                | Method of<br>Assessment                    | Response sheet                                             | Mark | Available evidence<br>(Photo to be<br>uploaded)                             |
|----------------------------------------------------------------------------------------------------------------------------------|--------------------------------------------|------------------------------------------------------------|------|-----------------------------------------------------------------------------|
| a)The banner or poster of AB-<br>PMJAY is displayed at<br>prominent place (e.g. Hospital<br>entrance, Registration area, Waiting |                                            | 100% ompliance of all three evidences.                     | 10   |                                                                             |
| area, etc.)  b)The banner or poster of AB- PMJAY is visible to patient or visitors                                               | Direct<br>observation &<br>Staff interview | if any of the three evidence is found to be non-compliant. | 5    | AB PM-JAY Banner<br>displayed at<br>prominent place in<br>hospital premsis. |
| c) Staff aware about the AB-<br>PMJAY                                                                                            |                                            | Non-compliance of all three evidences.                     | 0    |                                                                             |

### 2. HOSPITAL HAVE DISPLAYED THE IEC PERTAINING TO AYUSHMAN BHARAT AT PROMINENT PLACE