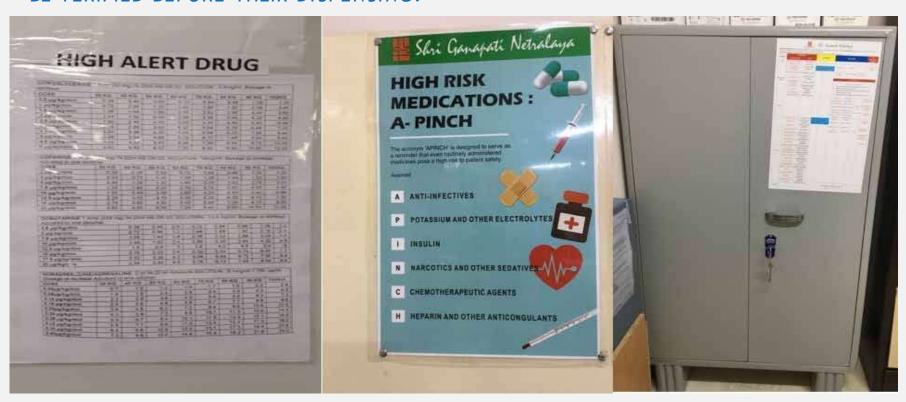

in secure enviorment (double lock). |                                                           | if any of the four evidence is found to be non-compliant. | 5    |                                                                                                         |
| d)Check patient file for documentation verification.                                                                               |                                                           | Non-compliance of all four evidences.                     | 0    | c)Legal liscence for narcotics if narcotics are stored and used.                                        |

Note: Exp – NABH 5<sup>th</sup> edition





10. LISTING AND STORAGE OF HIGH RISK MEDICATIONS TO BE DONE & ORDERS SHOULD BE VERIFIED BEFORE THEIR DISPENSING.







## 11. VERIFICATION OF DOSAGE, ROUTE, TIMING AND EXPIRY DATE BEFORE ADMINISTERING THE MEDICATION SHOULD BE DONE.

| Evidence Required                                                                                                                     | Method of<br>Assessment                                      | Response sheet                                             | Mark | Available evidence<br>(Photo to be<br>uploaded)                                                                         |
|---------------------------------------------------------------------------------------------------------------------------------------|--------------------------------------------------------------|------------------------------------------------------------|------|---------------------