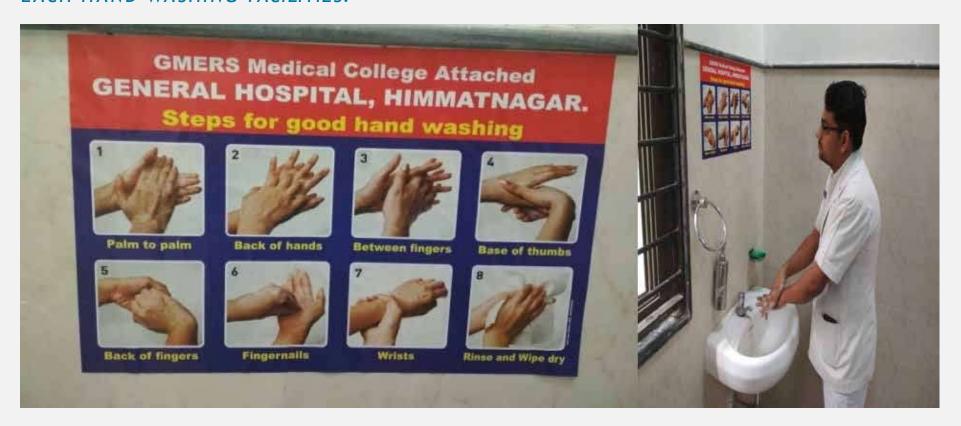

l patientcare areas               | Direct observation,<br>Record review &<br>Staff interview | if any of the four evidence is found to be non-compliant. | 5    | washing area.  b) Training record of hand hygiene trainings given to all staff members. |
| d)Hand hygiene audit and CAPA done regularly.                                                                                       |                                                           | Non-compliance of all four evidences.                     | 0    | c)Hand hygine<br>audits done                                                            |





14. ALL THE HEALTHCARE PROVIDERS SHOULD HAVE EASY ACCESSIBILITY TO THE HAND WASHING FACILITY IN ALL PATIENT CARE AREAS. HAND HYGIENE STEPS TO BE DISPLAYED AT EACH HAND WASHING FACILITIES.







14. ALL THE HEALTHCARE PROVIDERS SHOULD HAVE EASY ACCESSIBILITY TO THE HAND WASHING FACILITY IN ALL PATIENT CARE AREAS. HAND HYGIENE STEPS TO BE DISPLAYED AT EACH HAND WASHING FACILITIES.

#### Hand Hygiene Audits







## 15. STAFF MEMBERS SHOULD BE PROVIDED WITH THE ADEQUATE AND APPROPRIATE PRE AND POST EXPOSURE PROPHYLAXIS

| Evidence Required                                                                                                                      | Method of<br>Assessment                                   | Response sheet                                            | Mark | Available evidence<br>(Photo to be<br>uploaded)                                  |
|------------------------------------------------------------------------------------------------------------------