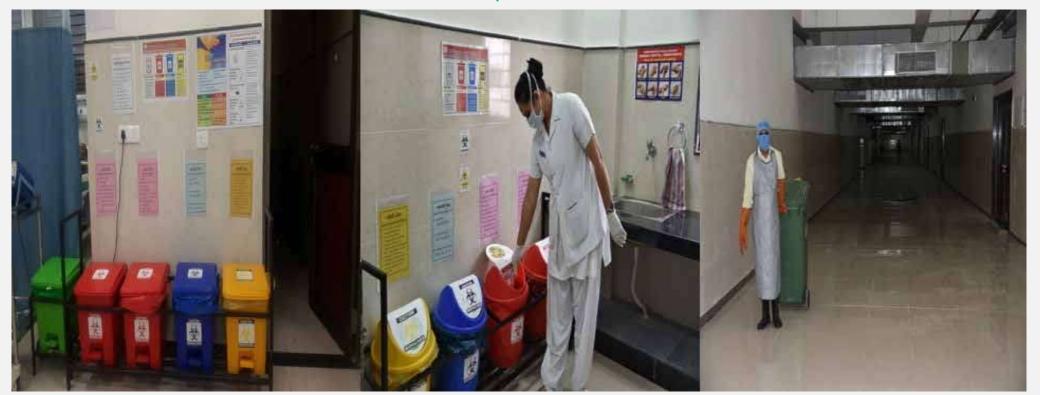

o be non-compliant. | 5    | b) Available biomedical waste bins and displayed chart in patient care area. |
| mask, apron, gum boots, heavy duty rubber gloves, etc.) are used by all categories of staff handling Bio-Medical Waste.  f)Infection control committee visits common biomedical treatment facility. |                                                           | Non-compliance of all six evidences.                     | 0    | c) Biomedical waste<br>storage area                                          |



16. THE PROPER IMPLEMENTATION AND REGULAR MONITORING OF BIO-MEDICAL WASTE SEGREGATION AND COLLECTION IN ALL THE PATIENT CARE AREAS OF THE HOSPITAL AND STAFF SHOULD BE TRAINED IN HANDLING THE BIO-MEDICAL WASTE AND PROVIDED WITH ALL PERSONAL PROTECTIVE MEASURE.

#### **BMW Disposal**





16. THE PROPER IMPLEMENTATION AND REGULAR MONITORING OF BIO-MEDICAL WASTE SEGREGATION AND COLLECTION IN ALL THE PATIENT CARE AREAS OF THE HOSPITAL AND STAFF SHOULD BE TRAINED IN HANDLING THE BIO-MEDICAL WASTE AND PROVIDED WITH ALL PERSONAL PROTECTIVE MEASURE.

#### **BMW Storage**







## **Availability of Important Licenses**





### 17. A DEFINED MECHANISM TO BE THERE FOR REGULAR UPDATING OF THE LICENCES / REGISTRATION / CERTIFICATIONS.

| Evidence Required                     | Method of<br>Assessment | Response sheet                                               | Mark | Available evidence<br>(Photo to be<br>uploaded)                                                    |
|---------------------------------------|-------------------------|-------------------------------------------