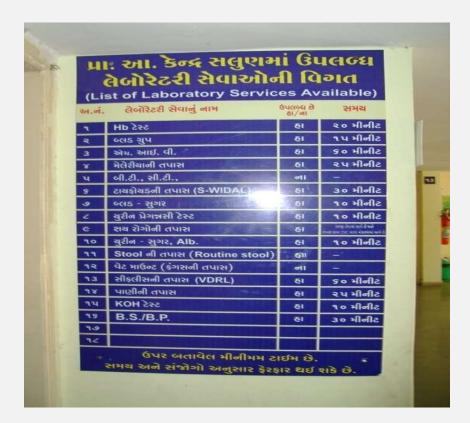

#### **Quality Audit Checklist in HEM**

### Introduction to Monthly Audit Checklist

#### Status of Quality Audits in HEM for the state of Kerala

NO. OF HOSPITALS THAT FILLED THE QUALITY AUDIT CHECKLIST

NO. OF QUALITY
AUDIT CHECKLISTS
SUBMITTED

NO. OF QUALITY
AUDIT CHECKLISTS
APPROVED

NO. OF QUALITY
AUDIT CHECKLISTS
REJECTED

12

**27** 

24

1