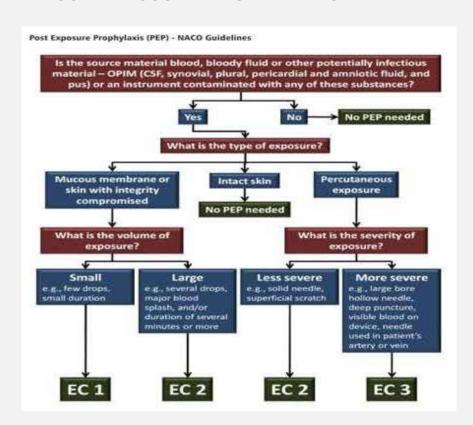

provided Personal protective equipment to concerned staff.  c)Staff uses Personal protective equipment while conducting any | Direct observation,<br>Record review & Staff<br>interview | if any of the four evidence is found to be non-compliant. | 5    | b)PPE Equipments used<br>by staff while<br>conducting any<br>procedure/activity. |
| procedure/activity.  d)Display of Post exposure prophylaxis chart in all patient care areas                                            |                                                           | Non-compliance of all four evidences.                     | 0    | c)Post exposure<br>prophylaxis chart in<br>patient care area.                    |





### 15. STAFF MEMBERS SHOULD BE PROVIDED WITH THE ADEQUATE AND APPROPRIATE PRE AND POST EXPOSURE PROPHYLAXIS



| S.N          | wame of staff       | Dans            |