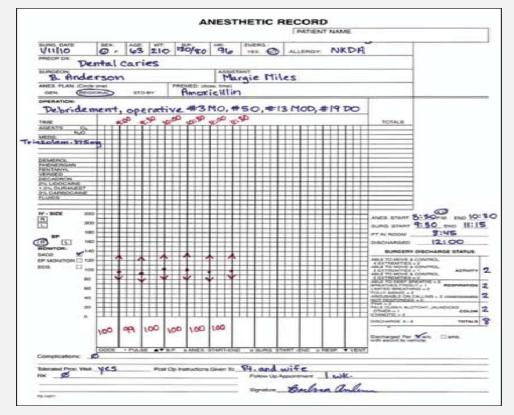

## 3. THE INITIAL ASSESSMENT BY DOCTORS FOR IN-PATIENTS IS DOCUMENTED WITHIN 24 HOURS OR EARLIER AND THE PATIENT RECORD FILE HAVE CARE AND TREATMENT ORDERS WHICH IS SIGNED, NAMED, TIMED AND DATED BY THE CONCERNED DOCTOR.

| Evidence Required                                                                                                | Method of<br>Assessment            | Response sheet                                | Mark | Available evidence<br>(Photo to be<br>uploaded)            |
|------------------------------------------------------------------------------------------------------------------|------------------------------------|-----------------------------------------------|------|------------------------------------------------------------|
| See minimum 5 in-patients files of existing (admitted) patient record and check for:  a) Availability of Initail |                                    | 100% ompliance of all four evidences.         | 10   |                                                            |
| assesment form b) Initial assemnent form filled by concerned personal c) Time of admission ,Time of initial      | Record review &<br>Staff interview | if any of the four evidence<br>is found to be | 5    | Doctor's initial<br>assessment form<br>and Nursing initial |
| assessment , Initial assesment start and completion time.                                                        |                                    | non-compliant.                                |      | assessment form.                                           |
| d) Treatment orders are signed,<br>named, timed and dated by the<br>concerned doctor                             |                                    | Non-compliance of all four evidences.         | 0    |                                                            |

3. THE INITIAL ASSESSMENT BY DOCTORS FOR IN-PATIENTS IS DOCUMENTED WITHIN 24 HOURS OR EARLIER AND THE PATIENT RECORD FILE HAVE CARE AND TREATMENT ORDERS WHICH IS SIGNED, NAMED, TIMED AND DATED BY THE CONCERNED DOCTOR.