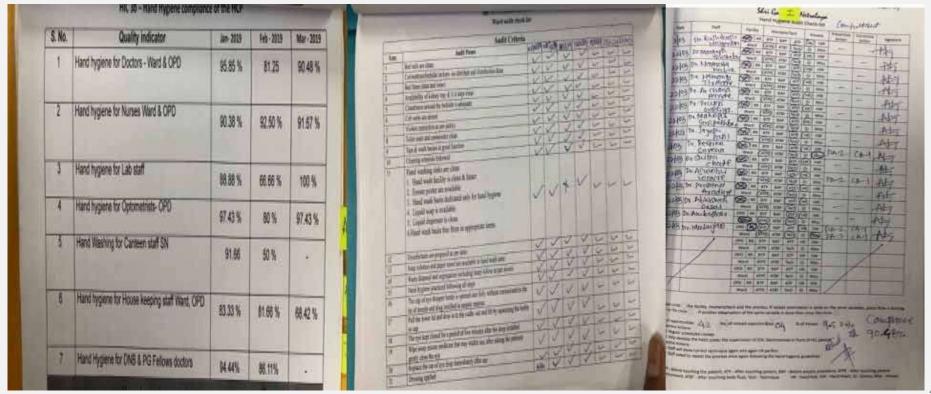

s given to all staff members. |
| d)Hand hygiene audit and CAPA done regularly.                                                                                       |                                                           | Non-compliance of all four evidences.                     | 0    | c)Hand hygine<br>audits done                                                            |





14. ALL THE HEALTHCARE PROVIDERS SHOULD HAVE EASY ACCESSIBILITY TO THE HAND WASHING FACILITY IN ALL PATIENT CARE AREAS. HAND HYGIENE STEPS TO BE DISPLAYED AT EACH HAND WASHING FACILITIES.







14. ALL THE HEALTHCARE PROVIDERS SHOULD HAVE EASY ACCESSIBILITY TO THE HAND WASHING FACILITY IN ALL PATIENT CARE AREAS. HAND HYGIENE STEPS TO BE DISPLAYED AT EACH HAND WASHING FACILITIES.

#### Hand Hygiene Audits







## 15. STAFF MEMBERS SHOULD BE PROVIDED WITH THE ADEQUATE AND APPROPRIATE PRE AND POST EXPOSURE PROPHYLAXIS

| Evidence Required                                                                                                                      | Method of<br>Assessment                                   | Response sheet                                            | Mark | Available evidence<br>(Photo to be<br>uploaded)                                  |
|----------------------------------------------------------------------------------------------------------------------------------------|-----------------------------------------------------------|-----------------------------------------------------------|------|-----------------------------------------------------------------------