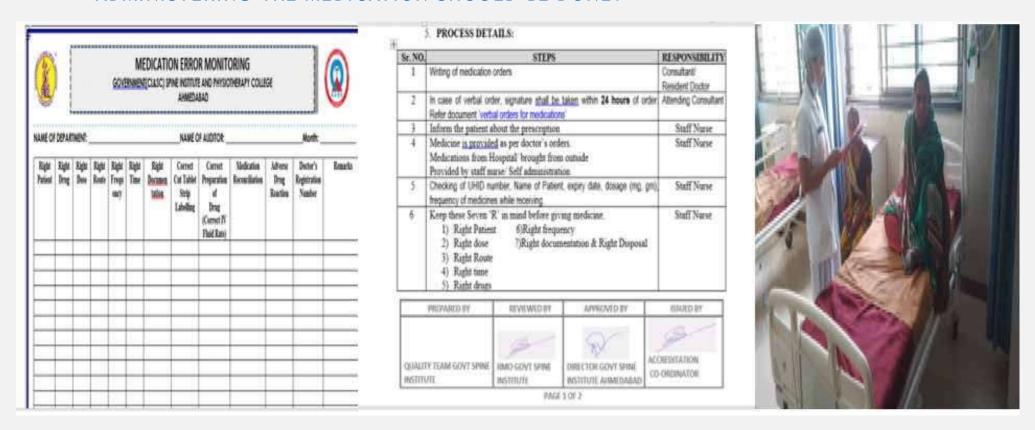

ore administering the medication) |                                                              | if any of the three evidence is found to be non-compliant. | 5    |                                                                                                                         |
| c)Medication orders are clear,<br>legible, dated, named and signed<br>by the concerned doctor                                         |                                                              | Non-compliance of all three evidences.                     | 0    | signed by the concerned doctor.                                                                                         |





### 11. VERIFICATION OF DOSAGE, ROUTE, TIMING AND EXPIRY DATE BEFORE ADMINISTERING THE MEDICATION SHOULD BE DONE.







## 12. ADVERSE DRUG EVENTS ARE COLLECTED, ANALYSED BY THE TREATING DOCTOR AND PRACTICES ARE MODIFIED (IF NECESSARY) TO REDUCE THE SAME.

| Evidence Required                                                                 | Method of<br>Assessment            | Response sheet                                                   | Mark | Available evidence<br>(Photo to be<br>uploaded)      |
|-----------------------------------------------------------------------------------|------------------------------------|------------------------------------------------------------------|------|------------------------------------------------------|
| a)Clearly defined policy for the adverse drug events.                             |                                    | 100% compliance of all three e