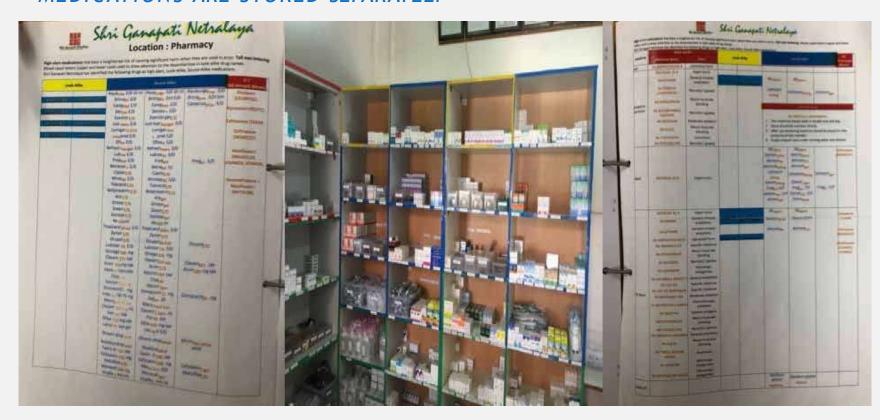

| if any of the three evidence is found to be non-compliant. | 5    | patient-care area  b) Sound alike and look alike medications are stored separately in pharmacy and all patient-care area |
| in pharmacy and all patient-care area                                                                                                                 |                                                           | Non-compliance of all three evidences.                     | 0    |                                                                                                                          |





## 9. DOCUMENTED PROCEDURE FOR MANAGEMENT OF MEDICATION ARE DEFINED AND IMPLEMENTED E.G. SOUND ALIKE AND LOOK ALIKE MEDICATIONS ARE STORED SEPARATELY







## **Medication Management**





### 10. LISTING AND STORAGE OF HIGH RISK MEDICATIONS TO BE DONE & ORDERS SHOULD BE VERIFIED BEFORE THEIR DISPENSING.

| Evidence Required                                                                                                                  | Method of<br>Assessment                                   | Response sheet                                            | Mark | Available evidence<br>(Photo to be<br>uploaded)                                                         |
|------------------------------------------------------------------------------------------------------------------------------------|-----------------------------------------------------------|-----------------------------------------------------------|------|-------------