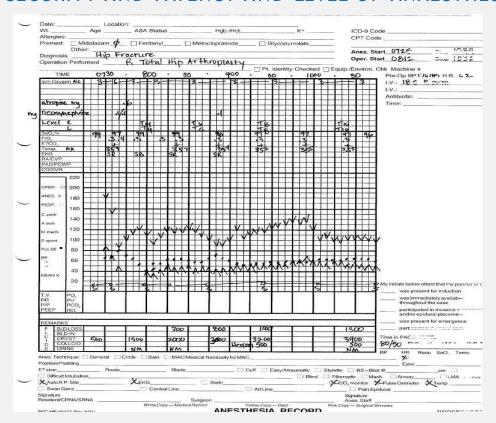

## 3. THE INITIAL ASSESSMENT BY DOCTORS FOR IN-PATIENTS IS DOCUMENTED WITHIN 24 HOURS OR EARLIER AND THE PATIENT RECORD FILE HAVE CARE AND TREATMENT ORDERS WHICH IS SIGNED, NAMED, TIMED AND DATED BY THE CONCERNED DOCTOR.

| Evidence Required                                                                                                | Method of<br>Assessment            | Response sheet                                | Mark | Available evidence<br>(Photo to be<br>uploaded)            |
|------------------------------------------------------------------------------------------------------------------|------------------------------------|-----------------------------------------------|------|------------------------------------------------------------|
| See minimum 5 in-patients files of existing (admitted) patient record and check for:  a) Availability of Initail |                                    | 100% ompliance of all four evidences.         | 10   |                                                            |
| assesment form b) Initial assemnent form filled by concerned personal c) Time of admission ,Time of initial      | Record review &<br>Staff interview | if any of the four evidence<br>is found to be | 5    | Doctor's initial<br>assessment form<br>and Nursing initial |
| assessment , Initial assesment start and completion time.                                                        |                                    | non-compliant.                                |      | assessment form.                                           |
| d) Treatment orders are signed,<br>named, timed and dated by the<br>concerned doctor                             |                                    | Non-compliance of all four evidences.         | 0    |                                                            |

3. THE INITIAL ASSESSMENT BY DOCTORS FOR IN-PATIENTS IS DOCUMENTED WITHIN 24 HOURS OR EARLIER AND THE PATIENT RECORD FILE HAVE CARE AND TREATMENT ORDERS WHICH IS SIGNED, NAMED, TIMED AND DATED BY THE CONCERNED DOCTOR.