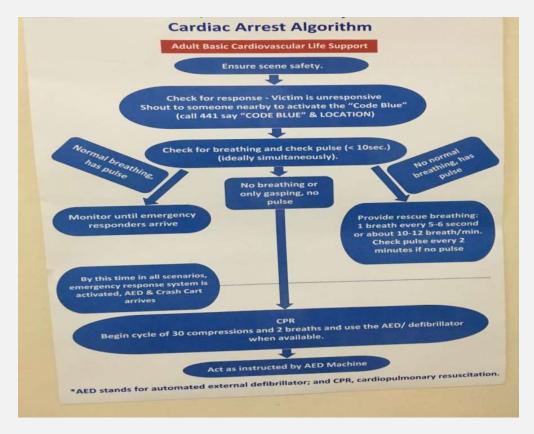

| Direct<br>observation,<br>record review &<br>Staff interview | if any of the four<br>evidence is found to be<br>non-compliant. | 5    | drills conducted at regular intervals and CPR chart display in patient care area. |
| d)Documentation of Regular mock drill conducted, variations observed in each drill and CAPA taken by respective personnel's. |                                                              | Non-compliance of all four evidences.                           | 0    |                                                                                   |





5. EVENTS DURING CARDIO-PULMONARY RESUSCITATION ARE RECORDED AND MOCK DRILLS CONDUCTED AT REGULAR INTERVAL; SEQUENCE OF CPR IN PICTORIAL MANNER SHOULD BE DISPLAYED.







## 6. THE REGULAR AND PERIODIC MONITORING OF ANAESTHESIA COMPONENTS LIKE RECORDING OF HEART RATE, CARDIAC RHYTHM, RESPIRATORY RATE, BLOOD PRESSURE, OXYGEN SATURATION, AIRWAY SECURITY AND PATENCY AND LEVEL OF ANAESTHESIA SHOULD BE DONE.

| Evidence Required                                                                                                                                                                                                                                                                | Method of<br>Assessment         | Response sheet                                             | Mark | Available evidence<br>(Photo to be<br>uploaded)                                                                       |
|-----------------------------------------------------------