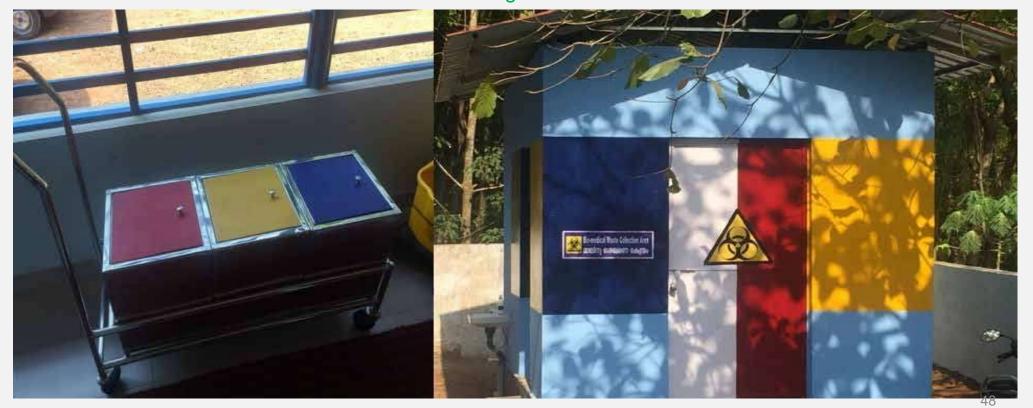

reatment facility. |                                                           | Non-compliance of all six evidences.                     | 0    | c) Biomedical waste<br>storage area                                          |



16. THE PROPER IMPLEMENTATION AND REGULAR MONITORING OF BIO-MEDICAL WASTE SEGREGATION AND COLLECTION IN ALL THE PATIENT CARE AREAS OF THE HOSPITAL AND STAFF SHOULD BE TRAINED IN HANDLING THE BIO-MEDICAL WASTE AND PROVIDED WITH ALL PERSONAL PROTECTIVE MEASURE.

#### **BMW Disposal**





16. THE PROPER IMPLEMENTATION AND REGULAR MONITORING OF BIO-MEDICAL WASTE SEGREGATION AND COLLECTION IN ALL THE PATIENT CARE AREAS OF THE HOSPITAL AND STAFF SHOULD BE TRAINED IN HANDLING THE BIO-MEDICAL WASTE AND PROVIDED WITH ALL PERSONAL PROTECTIVE MEASURE.

#### **BMW Storage**







## **Availability of Important Licenses**





### 17. A DEFINED MECHANISM TO BE THERE FOR REGULAR UPDATING OF THE LICENCES / REGISTRATION / CERTIFICATIONS.

| Evidence Required                     | Method of<br>Assessment | Response sheet                                               | Mark | Available evidence<br>(Photo to be<br>uploaded)                                                    |
|---------------------------------------|-------------------------|--------------------------------------------------------------|------|----------------------------------------------------------------------------------------------------|
|                                       |                         | All aplicable legal<br>liscence are upto date                | 10   | List of applicable