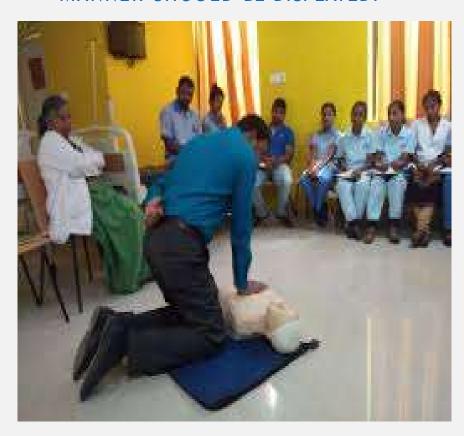

| Direct<br>observation,<br>record review &<br>Staff interview | if any of the four<br>evidence is found to be<br>non-compliant. | 5    | drills conducted at regular intervals and CPR chart display in patient care area. |
| d)Documentation of Regular mock drill conducted, variations observed in each drill and CAPA taken by respective personnel's. |                                                              | Non-compliance of all four evidences.                           | 0    |                                                                                   |





5. EVENTS DURING CARDIO-PULMONARY RESUSCITATION ARE RECORDED AND MOCK DRILLS CONDUCTED AT REGULAR INTERVAL; SEQUENCE OF CPR IN PICTORIAL MANNER SHOULD BE DISPLAYED.







## 6. THE REGULAR AND PERIODIC MONITORING OF ANAESTHESIA COMPONENTS LIKE RECORDING OF HEART RATE, CARDIAC RHYTHM, RESPIRATORY RATE, BLOOD PRESSURE, OXYGEN SATURATION, AIRWAY SECURITY AND PATENCY AND LEVEL OF ANAESTHESIA SHOULD BE DONE.

| Evidence Required                                                                                                                                                                                                                                                                | Method of<br>Assessment         | Response sheet                                             | Mark | Available evidence<br>(Photo to be<br>uploaded)                                                                       |
|---------------------------------------------------------