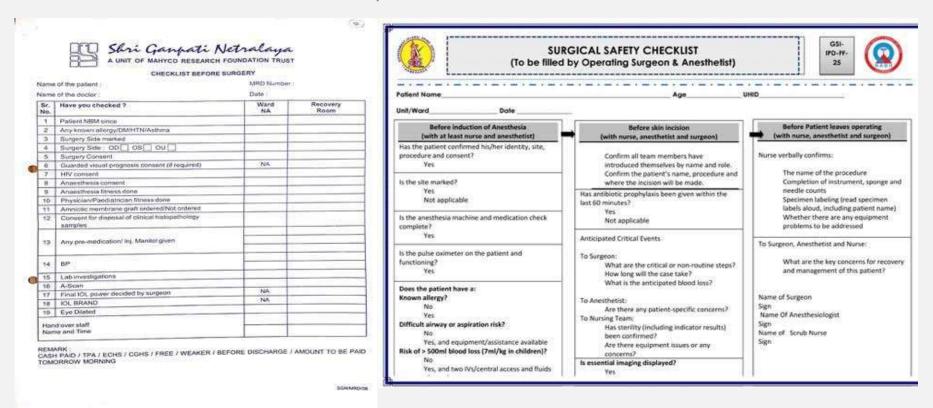

## 3. THE INITIAL ASSESSMENT BY DOCTORS FOR IN-PATIENTS IS DOCUMENTED WITHIN 24 HOURS OR EARLIER AND THE PATIENT RECORD FILE HAVE CARE AND TREATMENT ORDERS WHICH IS SIGNED, NAMED, TIMED AND DATED BY THE CONCERNED DOCTOR.

| Evidence Required                                                                                                | Method of<br>Assessment            | Response sheet                                | Mark | Available evidence<br>(Photo to be<br>uploaded)            |
|------------------------------------------------------------------------------------------------------------------|------------------------------------|-----------------------------------------------|------|------------------------------------------------------------|
| See minimum 5 in-patients files of existing (admitted) patient record and check for:  a) Availability of Initail |                                    | 100% ompliance of all four evidences.         | 10   |                                                            |
| assesment form b) Initial assemnent form filled by concerned personal c) Time of admission ,Time of initial      | Record review &<br>Staff interview | if any of the four evidence<br>is found to be | 5    | Doctor's initial<br>assessment form<br>and Nursing initial |
| assessment , Initial assesment start and completion time.                                                        |                                    | non-compliant.                                |      | assessment form.                                           |
| d) Treatment orders are signed,<br>named, timed and dated by the<br>concerned doctor                             |                                    | Non-compliance of all four evidences.         | 0    |                                                            |

3. THE INITIAL ASSESSMENT BY DOCTORS FOR IN-PATIENTS IS DOCUMENTED WITHIN 24 HOURS OR EARLIER AND THE PATIENT RECORD FILE HAVE CARE AND TREATMENT ORDERS WHICH IS SIGNED, NAMED, TIMED AND DATED BY THE CONCERNED DOCTOR.

#### **Doctor's Initial Assessment Form**

|           | 83                                                                                                                                                                                                                                                                                                                                                                                                                                                                                                                                                                                                                                                                                                                                                                                                                                                                                                                                                                                                                                                                                                                                                                                                                                                                                                                                                                                                                                                                                                                                                                                                                                                                                                                                                                                                                                                                                                                                                                                                                                                                                                                             | nitial Doctor A  | ssessment | Vetralaya<br>and Pro- OP O | rder Sheet   |         |
|-----------|--------------------------------------------------------------------------------------------------------------------------------------------------------------------------------------------------------------------------------------------------------------------------------------------------------------------------------------------------------------------------------------------------------------------------------------------------------------------------------------------------------------------------------------------------------------------------------------------------------------------------------------------------------------------------------------------------------------------------------------------------------------------------------------------------------------------------------------------------------------------------------------------------------------------------------------------------------------------------------------------------------------------------------------------------------------------------------------------------------------------------------------------------------------------------------------------------------------------------------------------------------------------------------------------------------------------------------------------------------------------------------------------------------------------------------------------------------------------------------------------------------------------------------------------------------------------------------------------------------------------------------------------------------------------------------------------------------------------------------------------------------------------------------------------------------------------------------------------------------------------------------------------------------------------------------------------------------------------------------------------------------------------------------------------------------------------------------------------------------------------------------|------------------|-----------|----------------------------|--------------|---------|
| Patient ! | Varne                                                                                                                                                                                                                                                                                                                                                                                                                                                                                                                                                                                                                                                                                                                                                                                                                                                                                                                                                                                                                                                                                                                                                                                                                                                                                                                                                                                                                                                                                                                                                                                                                                                                                                                                                                                                                                                                                                                                                                                                                                                                                                                          |                  |           | MRD No                     |              |         |
| Dalgnos   | -                                                                                                                                                                                                                                                                                                                                                                                                                                                                                                                                                                                                                                                                                                                                                                                                                                                                                                                                                                                                                                                                                                                                                                                                                                                                                                                                                                                                                                                                                                                                                                                                                                                                                                                                                                                                                                                                                                                                                                                                                                                                                                                              |                  |           | Disease                    |              |         |
|           | al Status : Good / Main                                                                                                                                                                                                                                                                                                                                                                                                                                                                                                                                                                                                                                                                                                                                                                                                                                                                                                                                                                                                                                                                                                                                                                                                                                                                                                                                                                                                                                                                                                                                                                                                                                                                                                                                                                                                                                                                                                                                                                                                                                                                                                        |                  |           |                            |              | Sugar F |
|           | tergles : Yes / No / If Yes                                                                                                                                                                                                                                                                                                                                                                                                                                                                                                                                                                                                                                                                                                                                                                                                                                                                                                                                                                                                                                                                                                                                                                                                                                                                                                                                                                                                                                                                                                                                                                                                                                                                                                                                                                                                                                                                                                                                                                                                                                                                                                    |                  |           |                            |              | udo obo |
|           | tions   "A" Scan (OD /                                                                                                                                                                                                                                                                                                                                                                                                                                                                                                                                                                                                                                                                                                                                                                                                                                                                                                                                                                                                                                                                                                                                                                                                                                                                                                                                                                                                                                                                                                                                                                                                                                                                                                                                                                                                                                                                                                                                                                                                                                                                                                         |                  |           |                            |              | odo pra |
|           |                                                                                                                                                                                                                                                                                                                                                                                                                                                                                                                                                                                                                                                                                                                                                                                                                                                                                                                                                                                                                                                                                                                                                                                                                                                                                                                                                                                                                                                                                                                                                                                                                                                                                                                                                                                                                                                                                                                                                                                                                                                                                                                                | r ribing r ric   |           |                            | onsent Taken | Yes 6.5 |
|           | nsent applicable : Yes                                                                                                                                                                                                                                                                                                                                                                                                                                                                                                                                                                                                                                                                                                                                                                                                                                                                                                                                                                                                                                                                                                                                                                                                                                                                                                                                                                                                                                                                                                                                                                                                                                                                                                                                                                                                                                                                                                                                                                                                                                                                                                         |                  |           |                            |              |         |
|           | julied YES / No if yes                                                                                                                                                                                                                                                                                                                                                                                                                                                                                                                                                                                                                                                                                                                                                                                                                                                                                                                                                                                                                                                                                                                                                                                                                                                                                                                                                                                                                                                                                                                                                                                                                                                                                                                                                                                                                                                                                                                                                                                                                                                                                                         | from 1           |           | Dilate                     | Eye : 00/08  |         |
|           | Mary and Mar |                  | Route     | Frequency                  | Given By     | Time    |
| Sr.No.    | Medication                                                                                                                                                                                                                                                                                                                                                                                                                                                                                                                                                                                                                                                                                                                                                                                                                                                                                                                                                                                                                                                                                                                                                                                                                                                                                                                                                                                                                                                                                                                                                                                                                                                                                                                                                                                                                                                                                                                                                                                                                                                                                                                     | Dose             | ecouns    | Fraquency                  | Chronito     | 100000  |
|           |                                                                                                                                                                                                                                                                                                                                                                                                                                                                                                                                                                                                                                                                                                                                                                                                                                                                                                                                                                                                                                                                                                                                                                                                                                                                                                                                                                                                                                                                                                                                                                                                                                                                                                                                                                                                                                                                                                                                                                                                                                                                                                                                | _                |           |                            |              |         |
|           |                                                                                                                                                                                                                                                                                                                                                                                                                                                                                                                                                                                                                                                                                                                                                                                                                                                                                                                                                                                                                                                                                                                                                                                                                                                                                                                                                                                                                                                                                                                                                                                                                                                                                                                                                                                                                                                                                                                                                                                                                                                                                                                                |                  |           |                            |              | _       |
|           |                                                                                                                                                                                                                                                                                                                                                                                                                                                                                                                                                                                                                                                                                                                                                                                                                                                                                                                                                                                                                                                                                                                                                                                                                                                                                                                                                                                                                                                                                                                                                                                                                                                                                                                                                                                                                                                                                                                                                                                                                                                                                                                                |                  |           |                            | -            | -       |
|           |                                                                                                                                                                                                                                                                                                                                                                                                                                                                                                                                                                                                                                                                                                                                                                                                                                                                                                                                                                                                                                                                                                                                                                                                                                                                                                                                                                                                                                                                                                                                                                                                                                                                                                                                                                                                                                                                                                                                                                                                                                                                                                                                |                  |           |                            |              | -       |
|           |                                                                                                                                                                                                                                                                                                                                                                                                                                                                                                                                                                                                                                                                                                                                                                                                                                                                                                                                                                                                                                                                                                                                                                                                                                                                                                                                                                                                                                                                                                                                                                                                                                                                                                                                                                                                                                                                                                                                                                                                                                                                                                                                | _                |           |                            |              |         |
|           |                                                                                                                                                                                                                                                                                                                                                                                                                                                                                                                                                                                                                                                                                                                                                                                                                                                                                                                                                                                                                                                                                                                                                                                                                                                                                                                                                                                                                                                                                                                                                                                                                                                                                                                                                                                                                                                                                                                                                                                                                                                                                                                                |                  |           |                            |              |         |
|           |                                                                                                                                                                                                                                                                                                                                                                                                                                                                                                                                                                                                                                                                                                                                                                                                                                                                                                                                                                                                                                                                                                                                                                                                                                                                                                                                                                                                                                                                                                                                                                                                                                                                                                                                                                                                                                                                                                                                                                                                                                                                                                                                | Systemic Medicin | 200000    | 37/7/10/2016               | 98778790     | 225     |
| Sr.No     | Medication                                                                                                                                                                                                                                                                                                                                                                                                                                                                                                                                                                                                                                                                                                                                                                                                                                                                                                                                                                                                                                                                                                                                                                                                                                                                                                                                                                                                                                                                                                                                                                                                                                                                                                                                                                                                                                                                                                                                                                                                                                                                                                                     | Dose             | Route     | Frequency                  | Given By     | Time    |
|           |                                                                                                                                                                                                                                                                                                                                                                                                                                                                                                                                                                                                                                                                                                                                                                                                                                                                                                                                                                                                                                                                                                                                                                                                                                                                                                                                                                                                                                                                                                                                                                                                                                                                                                                                                                                                                                                                                                                                                                                                                                                                                                                                |                  |           |                            |              |         |
|           |                                                                                                                                                                                                                                                                                                                                                                                                                                                                                                                                                                                                                                                                                                                                                                                                                                                                                                                                                                                                                                                                                                                                                                                                                                                                                                                                                                                                                                                                                                                                                                                                                                                                                                                                                                                                                                                                                                                                                                                                                                                                                                                                |                  |           |                            |              |         |
|           |                                                                                                                                                                                                                                                                                                                                                                                                                                                                                                                                                                                                                                                                                                                                                                                                                                                                                                                                                                                                                                                                                                                                                                                                                                                                                                                                                                                                                                                                                                                                                                                                                                                                                                                                                                                                                                                                                                                                                                                                                                                                                                                                |                  |           |                            |              |         |
|           |                                                                                                                                                                                                                                                                                                                                                                                                                                                                                                                                                                                                                                                                                                                                                                                                                                                                                                                                                                                                                                                                                                                                                                                                                                                                                                                                                                                                                                                                                                                                                                                                                                                                                                                                                                                                                                                                                                                                                                                                                                                                                                                                |                  |           |                            |              |         |
|           |                                                                                                                                                                                                                                                                                                                                                                                                                                                                                                                                                                                                                                                                                                                                                                                                                                                                                                                                                                                                                                                                                                                                                                                                                                                                                                                                                                                                                                                                                                                                                                                                                                                                                                                                                                                                                                                                                                                                                                                                                                                                                                                                |                  |           |                            |              |         |
|           |                                                                                                                                                                                                                                                                                                                                                                                                                                                                                                                                                                                                                                                                                                                                                                                                                                                                                                                                                                                                                                                                                                                                                                                                                                                                                                                                                                                                                                                                                                                                                                                                                                                                                                                                                                                                                                                                                                                                                                                                                                                                                                                                |                  |           |                            |              |         |