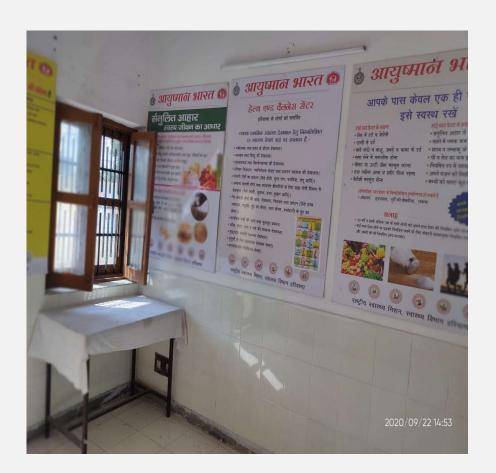

### 2. HOSPITAL HAS DISPLAYED THE IEC PERTAINING TO AYUSHMAN BHARAT AT PROMINENT PLACE

| Evidence Required                                                                                                                | Method of<br>Assessment                    | Response sheet                                             | Mark | Available evidence<br>(Photo to be<br>uploaded)                             |
|----------------------------------------------------------------------------------------------------------------------------------|--------------------------------------------|------------------------------------------------------------|------|-----------------------------------------------------------------------------|
| a)The banner or poster of AB-<br>PMJAY is displayed at<br>prominent place (e.g. Hospital<br>entrance, Registration area, Waiting |                                            | 100% ompliance of all three evidences.                     | 10   |                                                                             |
| area, etc.)  b)The banner or poster of AB- PMJAY is visible to patient or visitors                                               | Direct<br>observation &<br>Staff interview | if any of the three evidence is found to be non-compliant. | 5    | AB PM-JAY Banner<br>displayed at<br>prominent place in<br>hospital premsis. |
| c) Staff aware about the AB-<br>PMJAY                                                                                            |                                            | Non-compliance of all three evidences.                     | 0    |                                                                             |

### 2. HOSPITAL HAVE DISPLAYED THE IEC PERTAINING TO AYUSHMAN BHARAT AT PROMINENT PLACE