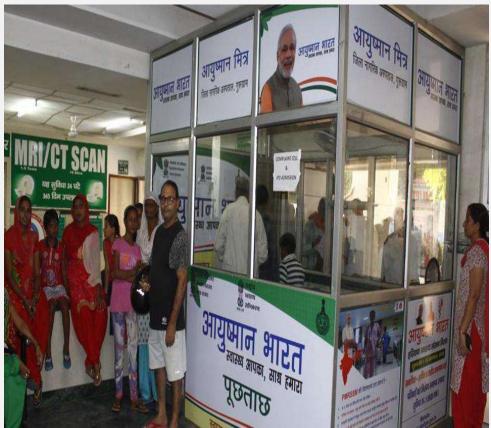

### 2. HOSPITAL HAS DISPLAYED THE IEC PERTAINING TO AYUSHMAN BHARAT AT PROMINENT PLACE

| Evidence Required                                                                                                                | Method of<br>Assessment                    | Response sheet                                             | Mark | Available evidence<br>(Photo to be<br>uploaded)                             |
|----------------------------------------------------------------------------------------------------------------------------------|--------------------------------------------|------------------------------------------------------------|------|-----------------------------------------------------------------------------|
| a)The banner or poster of AB-<br>PMJAY is displayed at<br>prominent place (e.g. Hospital<br>entrance, Registration area, Waiting |                                            | 100% ompliance of all three evidences.                     | 10   |                                                                             |
| area, etc.)  b)The banner or poster of AB- PMJAY is visible to patient or visitors                                               | Direct<br>observation &<br>Staff interview | if any of the three evidence is found to be non-compliant. | 5    | AB PM-JAY Banner<br>displayed at<br>prominent place in<br>hospital premsis. |
| c) Staff aware about the AB-<br>PMJAY                                                                                            |                                            | Non-compliance of all three evidences.                     | 0    |                                                                             |

### 2. HOSPITAL HAVE DISPLAYED THE IEC PERTAINING TO AYUSHMAN BHARAT AT PROMINENT PLACE