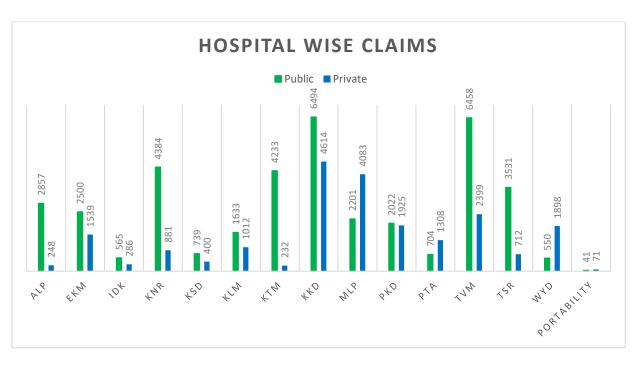

| Hospital with High Claims        |        |                                  |        |  |  |  |
|----------------------------------|--------|----------------------------------|--------|--|--|--|
| Public Hospital                  | Claims | Private Hospital                 | Claims |  |  |  |
| Medical college kozhikode        | 4051   | DM Wayanad Institute             | 1355   |  |  |  |
| Medical College Kottayam         | 2968   | MALABAR MEDICAL COLLEGE          | 968    |  |  |  |
| Medical college Thiruvanthapuram | 2490   | KMCT MEDICAL COLLEGE HOSPITAL    | 915    |  |  |  |
| Medical College Vandanam         | 2031   | MES Medial College               | 906    |  |  |  |
| MALABAR CANCER CENTRE            | 2001   | DR.SM CSI MEDICAL COLLEGE        | 855    |  |  |  |
| Pariyaram Medical College        | 1557   | PUSHPAGIRI MEDICAL COLLEGE       | 842    |  |  |  |
| Medical College Thrissur         | 1479   | COMTRUST CHARITABLE EYE HOSPITAL | 652    |  |  |  |
| MEDICAL COLLEGE CHEST HOSPITAL   | 1407   | SREE GOKULAM MEDICAL COLLEGE     | 633    |  |  |  |
| REGIONAL CANCER CENTRE           | 1405   | SUT ACADEMY OF MEDICAL SCIENCES  | 572    |  |  |  |
| General Hospital Ernakulam       | 1187   | SREENARAYANA INSTITUTE           | 569    |  |  |  |