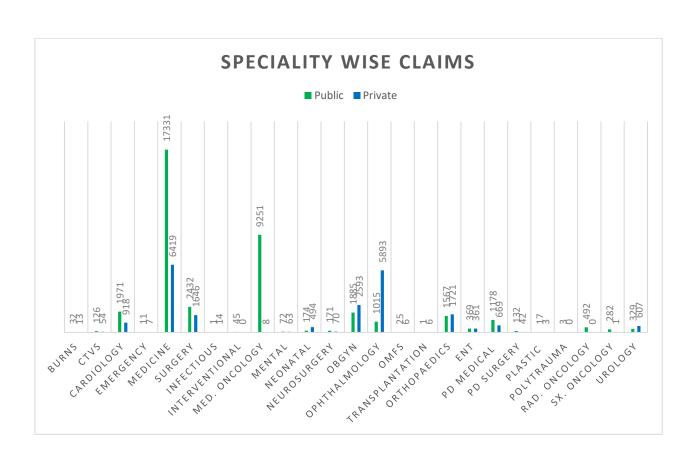

| Most Utilized Packages                                                                                                                                                                                                            |        |                                                                                                                             |        |  |  |
|-----------------------------------------------------------------------------------------------------------------------------------------------------------------------------------------------------------------------------------|--------|-----------------------------------------------------------------------------------------------------------------------------|--------|--|--|
| Public Hospitals                                                                                                                                                                                                                  | Claims | Private Hospitals                                                                                                           | Claims |  |  |
| Chemotherapy drugs as Add - On for MG072KLA                                                                                                                                                                                       | 2615   | Cataract surgery - Phaco emulsification with foldable hydrophobic acrylic IOL (\$300031)                                    | 4893   |  |  |
| In addition to ward cost, if the treating Doctor suggest a chemotherapy for a malignancy condition not enlisted here, the cost of that drug as per KMSCL rate has to be reimbursed based on the request submitted in the Template | 2230   | Normal Vaginal delivery                                                                                                     | 928    |  |  |
| Skin and soft tissue infections                                                                                                                                                                                                   | 2203   | PTCA, inclusive of diagnostic angiogram                                                                                     | 809    |  |  |
| Acute febrile illness                                                                                                                                                                                                             | 2162   | Caesarean Delivery                                                                                                          | 720    |  |  |
| In addition to ward cost the drugs needed exclusively for the care of the infection if needed can be claimed using the template attached                                                                                          | 1842   | High end radiological diagnostic (CT, MRI, Imaging including nuclear imaging)                                               | 651    |  |  |
| Acute excaberation of COPD                                                                                                                                                                                                        | 1489   | Chronic Haemodialysis                                                                                                       | 621    |  |  |
| PTCA, inclusive of diagnostic angiogram                                                                                                                                                                                           | 1483   | Skin and soft tissue infections                                                                                             | 584    |  |  |
| High end radiological diagnostic (CT, MRI, Imaging including nuclear imaging)                                                                                                                                                     | 1175   | Acute excaberation of COPD                                                                                                  | 529    |  |  |
| Congestive heart failure                                                                                                                                                                                                          | 1149   | Acute febrile illness                                                                                                       | 515    |  |  |
| Cataract surgery - SICS with non-foldable IOL (S300030)                                                                                                                                                                           | 756    | Respiratory failure - Due to any cause (pneumonia, asthma, COPD, ARDS, foreign body, poisoning, head injury etc.) (M100044) | 392    |  |  |