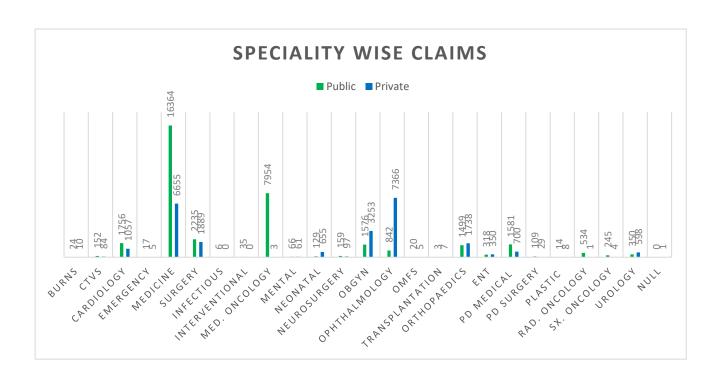

| Most Utilized Packages                                                                                                                                                                                                            |        |                                                                                                                                                                                                                                                                                                                                                                                                                                                                                                             |        |  |  |  |
|-----------------------------------------------------------------------------------------------------------------------------------------------------------------------------------------------------------------------------------|--------|-------------------------------------------------------------------------------------------------------------------------------------------------------------------------------------------------------------------------------------------------------------------------------------------------------------------------------------------------------------------------------------------------------------------------------------------------------------------------------------------------------------|--------|--|--|--|
| Public Hospitals                                                                                                                                                                                                                  | Claims | Private Hospitals                                                                                                                                                                                                                                                                                                                                                                                                                                                                                           | Claims |  |  |  |
| Chemotherapy drugs as Add - On for MG072KLA                                                                                                                                                                                       | 2265   | Cataract surgery - Phaco emulsification with foldable hydrophobic acrylic IOL (S300031)                                                                                                                                                                                                                                                                                                                                                                                                                     | 6230   |  |  |  |
| Acute febrile illness                                                                                                                                                                                                             | 2170   | Normal Vaginal delivery                                                                                                                                                                                                                                                                                                                                                                                                                                                                                     | 1199   |  |  |  |
| Skin and soft tissue infections                                                                                                                                                                                                   | 2134   | Caesarean Delivery                                                                                                                                                                                                                                                                                                                                                                                                                                                                                          | 964    |  |  |  |
| In addition to ward cost the drugs needed exclusively for the care of the infection if needed can be claimed using the template attached                                                                                          | 1997   | PTCA, inclusive of diagnostic angiogram                                                                                                                                                                                                                                                                                                                                                                                                                                                                     | 895    |  |  |  |
| In addition to ward cost, if the treating Doctor suggest a chemotherapy for a malignancy condition not enlisted here, the cost of that drug as per KMSCL rate has to be reimbursed based on the request submitted in the Template | 1738   | High end radiological diagnostic (CT, MRI,<br>Imaging including nuclear imaging)                                                                                                                                                                                                                                                                                                                                                                                                                            | 719    |  |  |  |
| PTCA, inclusive of diagnostic angiogram                                                                                                                                                                                           | 1270   | Chronic Haemodialysis                                                                                                                                                                                                                                                                                                                                                                                                                                                                                       | 679    |  |  |  |
| Congestive heart failure                                                                                                                                                                                                          | 1207   | Skin and soft tissue infections                                                                                                                                                                                                                                                                                                                                                                                                                                                                             | 536    |  |  |  |
| Acute excaberation of COPD                                                                                                                                                                                                        | 1139   | Acute febrile illness                                                                                                                                                                                                                                                                                                                                                                                                                                                                                       | 486    |  |  |  |
| High end radiological diagnostic (CT, MRI, Imaging including nuclear imaging)                                                                                                                                                     | 1069   | Acute excaberation of COPD                                                                                                                                                                                                                                                                                                                                                                                                                                                                                  | 452    |  |  |  |
| Cataract surgery - SICS with non-foldable IOL<br>(S300030)                                                                                                                                                                        | 630    | Special Neonatal Care Package: Babies that required admission to SNCU or NICU:Babies admitted for short term care for conditions like: Mild Respiratory  Distress/tachypnea,Mild encephalopathy ,Severe jaundice requiring intensive phototherapy,Haemorrhagic disease of newborn,Unwell baby requiring monitoring,Some dehydration,Hypoglycaemia Mothers stay and food in the hospital for breastfeeding, family centred care and (Kangaroo Mother Care) KMC is mandatory and included in the package rate | 372    |  |  |  |