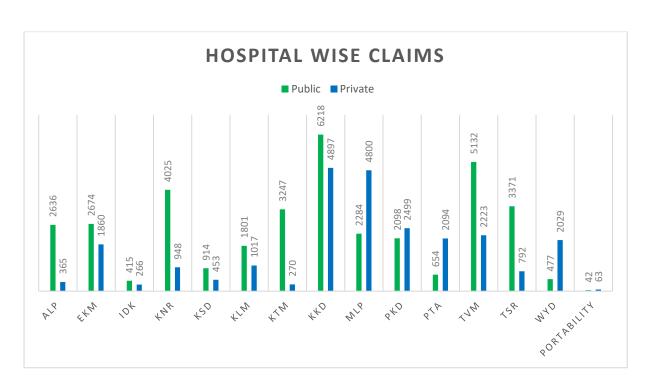

| Hospital with High Claims        |        |                                          |        |  |  |  |  |
|----------------------------------|--------|------------------------------------------|--------|--|--|--|--|
| Public Hospital                  | Claims | Private Hospital                         | Claims |  |  |  |  |
| Medical college kozhikode        | 4011   | DM Wayanad Institute of Medical Sciences | 1406   |  |  |  |  |
| Medical college Thiruvanthapuram | 2397   | MALABAR MEDICAL COLLEGE                  | 1219   |  |  |  |  |
| Medical College Kottayam         | 1950   | PUSHPAGIRI MEDICAL COLLEGE               | 1058   |  |  |  |  |
| MALABAR CANCER CENTRE            | 1853   | MES Medial College                       | 906    |  |  |  |  |
| Medical College Vandanam         | 1838   | KMCT MEDICAL COLLEGE                     | 903    |  |  |  |  |
| Pariyaram Medical College        | 1437   | DR.SM CSI MEDICAL COLLEGE                | 775    |  |  |  |  |
| Medical College Thrissur         | 1404   | SREE GOKULAM MEDICAL COLLEGE             | 540    |  |  |  |  |
| MEDICAL COLLEGE CHEST HOSPITAL   | 1350   | SREENARAYANA INSTITUTE                   | 504    |  |  |  |  |
| General Hospital Ernakulam       | 1205   | SUT ACADEMY OF MEDICAL SCIENCES          | 489    |  |  |  |  |
| District Hospital                | 1137   | COMTRUST CHARITABLE EYE HOSPITAL         | 471    |  |  |  |  |