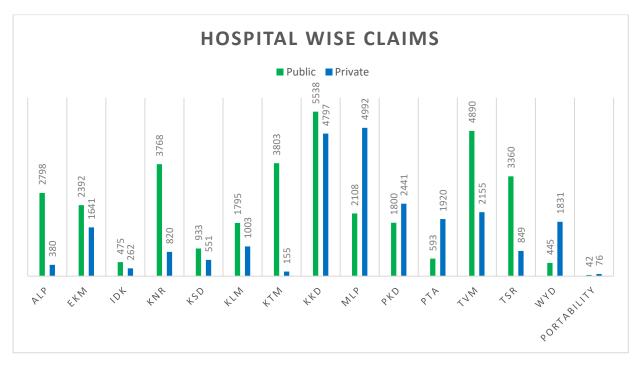

| 63,01,437.00    |  |
| KBF            | Public                | 1735                 | 1954                | 4,52,65,948.00  |  |
|                | Total                 | 1960                 | 2192                | 5,15,67,385.00  |  |
|                | Private               | 647                  | 647                 | 1,57,41,716.00  |  |
| Non PMJAY      | Public                | 0                    | 0                   | 0.00            |  |
|                | Total                 | 647                  | 647                 | 1,57,41,716.00  |  |
| Arogya Kiranam | Arogya Kiranam Public |                      | 2161                | 2,69,47,853.00  |  |
| Grand Total    |                       | 53676                | 58613               | 91,42,51,701.00 |  |



| Hospital with High Claims        |        |                                      |        |  |  |  |
|----------------------------------|--------|--------------------------------------|--------|--|--|--|
| Public Hospital                  | Claims | Private Hospital                     | Claims |  |  |  |
| Medical college kozhikode        | 3478   | DM WIMS                              | 1236   |  |  |  |
| Medical College Kottayam         | 2650   | MALABAR MEDICAL COLLEGE              | 1093   |  |  |  |
| Medical college Thiruvanthapuram | 2175   | MES Medial College                   | 1065   |  |  |  |
| Medical College Vandanam         | 1963   | PUSHPAGIRI MEDICAL COLLEGE           | 1010   |  |  |  |
| MCC THALASSERY                   | 1757   | KMCT MEDICAL COLLEGE