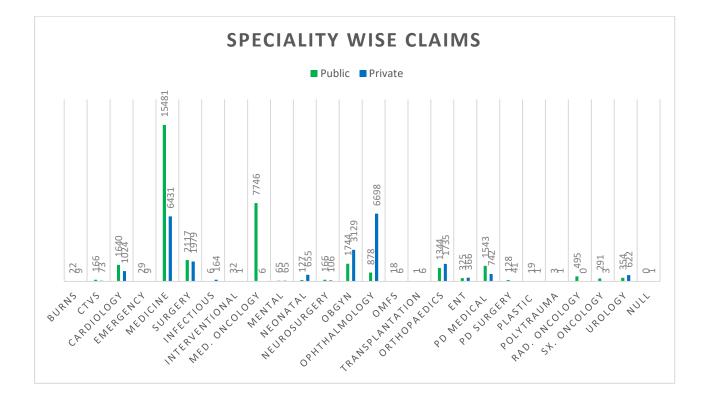

nthapuram | 2175   | MES Medial College                   | 1065   |  |  |  |
| Medical College Vandanam         | 1963   | PUSHPAGIRI MEDICAL COLLEGE           | 1010   |  |  |  |
| MCC THALASSERY                   | 1757   | KMCT MEDICAL COLLEGE                 | 964    |  |  |  |
| Medical College Thrissur         | 1398   | DR.SM CSI MEDICAL COLLEGE            | 682    |  |  |  |
| MEDICAL COLLEGE CHEST HOSPITAL   | 1330   | COMTRUST EYE HOSPITAL                | 585    |  |  |  |
| Pariyaram Medical College        | 1304   | PK DAS INSTITUTE OF MEDICAL SCIENCES | 576    |  |  |  |
| General Hospital Ernakulam       | 1186   | SREE GOKULAM MEDICAL COLLEGE         | 547    |  |  |  |
| District Hospital Palakkad       | 930    | SUT ACADEMY OF MEDICAL SCIENCES      | 538    |  |  |  |



| Most Utilized Packages                                                                                                                                                                                                                           |        |                                                                                                                                                                                                                                                                                                                                                                                                                                                                                                                                                      |        |