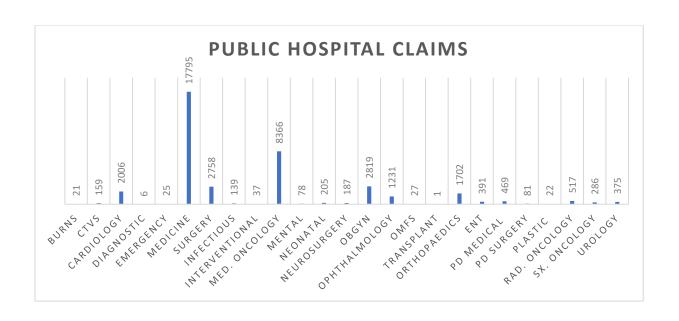

## Public Hospitals –July 2022 Data

No. of Claims raised: 39703 Claims

Claimed Amount: Rs. 57,68,44,684/-

KASP- AB-PMJAY: 37431 Claims; Rs. 51,75,37,962/-

KBF: 2272 Claims; Rs. 5,93,06,722/-

Non PMJAY: 0 Claims; Rs. 0/-

Amount Paid (as on 2<sup>nd</sup> Aug): Rs. 5,65,649

35874 beneficiaries availed services.