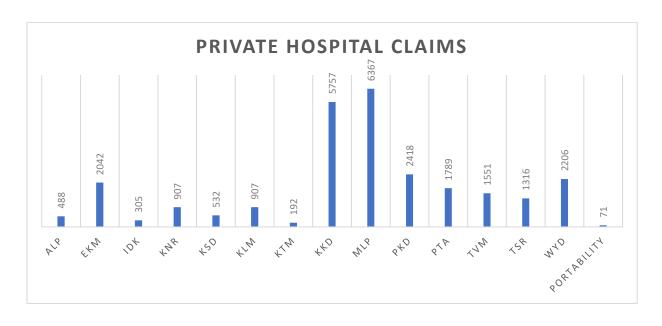

## Private Hospitals - July 2022 Data

No. of Claims raised: 26848 Claims

Claimed Amount: Rs. 39,38,03,296/-

KASP-AB-PMJAY: 26659 Claims; Rs. 38,61,06,390/-

KBF: 174 Claims; Rs. 64,16,406/-

Non PMJAY: 15 Claims; Rs. 12,80,500/-

Amount Paid (as on 2<sup>nd</sup> Aug): Rs. 3,91,92,555/-

24361 beneficiaries availed services.

| TOP HOSPITALS                    |      |                              |      |  |  |  |
|----------------------------------|------|------------------------------|------|--|--|--|
| Public Hospitals                 |      | Private Hospitals            |      |  |  |  |
| Medical college kozhikode        | 3763 | DM WIMS                      | 1282 |  |  |  |
| Medical college Thiruvanthapuram | 2891 | KMCT MEDICAL COLLEGE         | 1120 |  |  |  |
| Medical College Vandanam         | 2460 | MES Medial College           | 1101 |  |  |  |
| Medical College Kottayam         | 2327 | MALABAR MEDICAL COLLEGE      | 1010 |  |  |  |
| MALABAR CANCER CENTRE            | 1865 | PUSHPAGIRI MEDICAL COLLEGE   | 833  |  |  |  |
| REGIONAL CANCER CENTRE           | 1729 | COMTRUST EYE HOSPITAL        | 706  |  |  |  |
| Pariyaram Medical College        | 1502 | Iqraa International Hospital | 589  |  |  |  |
| MCCH Thrissur                    | 1479 | SREE GOKULAM MEDICAL COLLEGE | 534  |  |  |  |
| Medical College Thrissur         | 1412 | SEVANA HOSPITAL              | 520  |  |  |  |
| General Hospital Ernakulam       | 1128 | DR.SM CSI MEDICAL COLLEGE    | 495  |  |  |  |