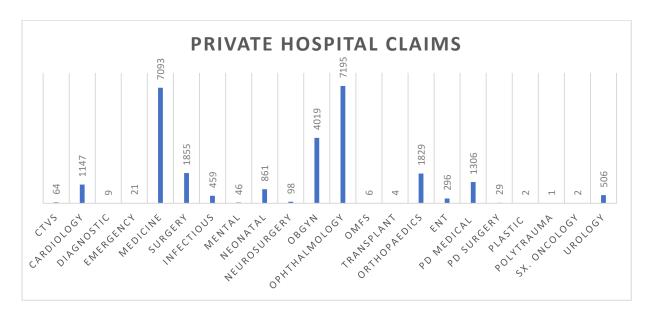

## Private Hospitals - July 2022 Data

No. of Claims raised: 26848 Claims

Claimed Amount: Rs. 39,38,03,296/-

KASP-AB-PMJAY: 26659 Claims; Rs. 38,61,06,390/-

KBF: 174 Claims; Rs. 64,16,406/-

Non PMJAY: 15 Claims; Rs. 12,80,500/-

Amount Paid (as on 2<sup>nd</sup> Aug): Rs. 3,91,92,555/-

24361 beneficiaries availed services.

| TOP HOSPITALS                    |      |                              |      |  |  |  |
|----------------------------------|------|------------------------------|------|--|--|--|
| Public Hospitals                 |      | Private Hospitals            |      |  |  |  |
| Medical college kozhikode        | 3763 | DM WIMS                      | 1282 |  |  |  |
| Medical college Thiruvanthapuram | 2891 | KMCT MEDICAL COLLEGE         | 1120 |  |  |  |
| Medical College Vandanam         | 2460 | MES Medial College           | 1101 |  |  |  |
| Medical College Kottayam         | 2327 | MALABAR MEDICAL COLLEGE      | 1010 |  |  |  |
| MALABAR CANCER CENTRE            | 1865 | PUSHPAGIRI MEDICAL COLLEGE   | 833  |  |  |  |
| REGIONAL CANCER CENTRE           | 1729 | COMTRUST EYE HOSPITAL        | 706  |  |  |  |
| Pariyaram Medical College        | 1502 | Iqraa International Hospital | 589  |  |  |  |
| MCCH Thrissur                    | 1479 | SREE GOKULAM MEDICAL COLLEGE | 534  |  |  |  |
| Medical College Thrissur         | 1412 | SEVANA HOSPITAL              | 520  |  |  |  |
| General Hospital Ernakulam       | 1128 | DR.SM CSI MEDICAL COLLEGE    | 495  |  |  |  |