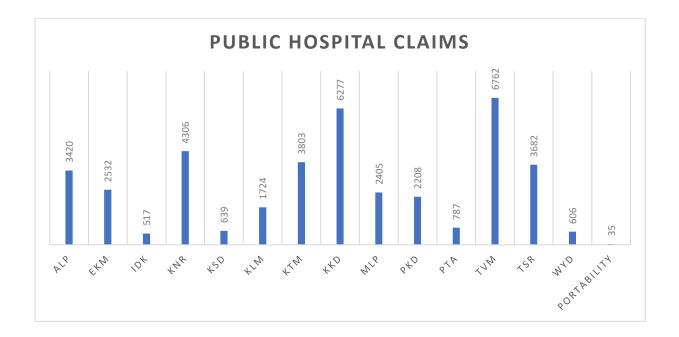

## Public Hospitals –July 2022 Data

No. of Claims raised: 39703 Claims

Claimed Amount: Rs. 57,68,44,684/-

KASP- AB-PMJAY: 37431 Claims; Rs. 51,75,37,962/-

KBF: 2272 Claims; Rs. 5,93,06,722/-

Non PMJAY: 0 Claims; Rs. 0/-

Amount Paid (as on 2<sup>nd</sup> Aug): Rs. 5,65,649

35874 beneficiaries availed services.