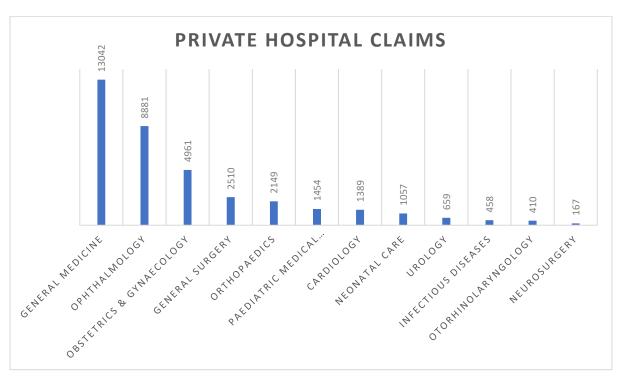

## **Private Hospitals - October 2022 Data**

No. of Claims raised: 37,458 Claims

Claimed Amount: Rs. 42,93,71,019/-

KASP-AB-PMJAY: 36097 Claims; Rs. 42,01,32,020/-

KBF: 1350 Claims; Rs. 90,54,199/-

Non PMJAY: 11 Claims; Rs. 1,84,800/-