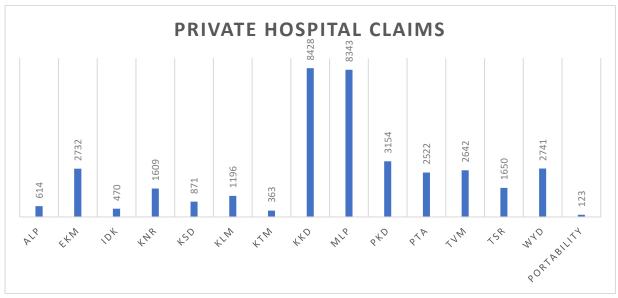

## **Private Hospitals - October 2022 Data**

No. of Claims raised: 37,458 Claims

Claimed Amount: Rs. 42,93,71,019/-

KASP-AB-PMJAY: 36097 Claims; Rs. 42,01,32,020/-

KBF: 1350 Claims; Rs. 90,54,199/-

Non PMJAY: 11 Claims; Rs. 1,84,800/-