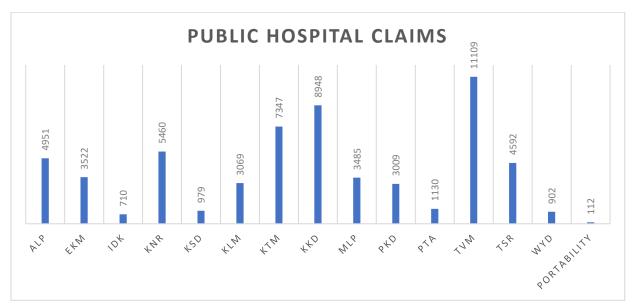

## **Public Hospitals –October 2022 Data**

No. of Claims raised: 59325 Claims

Claimed Amount: Rs. 60,30,10,305/-

KASP- AB-PMJAY: 55065 Claims; Rs. 53,72,16,090/-

KBF: 4260 Claims; Rs. 6,57,94,215/-

Non PMJAY: 0 Claims; Rs. 0/-