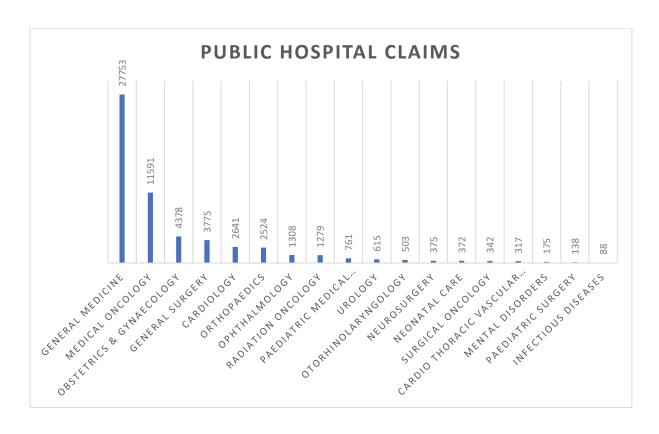

## **Public Hospitals –October 2022 Data**

No. of Claims raised: 59325 Claims

Claimed Amount: Rs. 60,30,10,305/-

KASP- AB-PMJAY: 55065 Claims; Rs. 53,72,16,090/-

KBF: 4260 Claims; Rs. 6,57,94,215/-

Non PMJAY: 0 Claims; Rs. 0/-