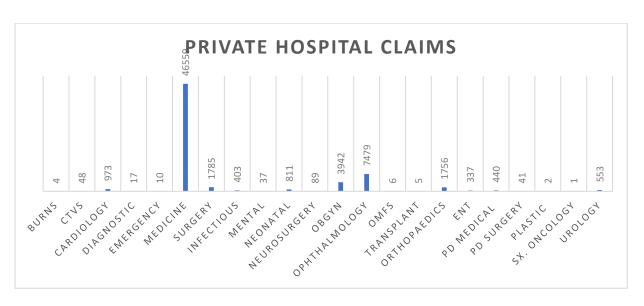

## Private Hospitals - May 2022 Data

No. of Claims raised: 65298 Claims

Claimed Amount: Rs. 40,22,71,393/-

KASP-AB-PMJAY: 56838 Claims; Rs. 38,78,21,666/-

KBF: 8413 Claims; Rs. 1,31,70,827/-

Non PMJAY: 47 Claims; Rs. 12,78,900/-