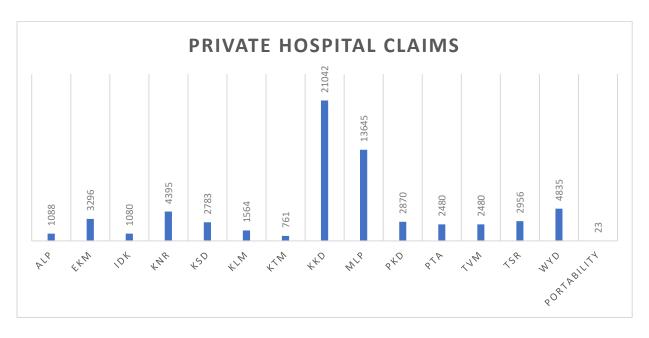

## Private Hospitals - May 2022 Data

No. of Claims raised: 65298 Claims

Claimed Amount: Rs. 40,22,71,393/-

KASP-AB-PMJAY: 56838 Claims; Rs. 38,78,21,666/-

KBF: 8413 Claims; Rs. 1,31,70,827/-

Non PMJAY: 47 Claims; Rs. 12,78,900/-