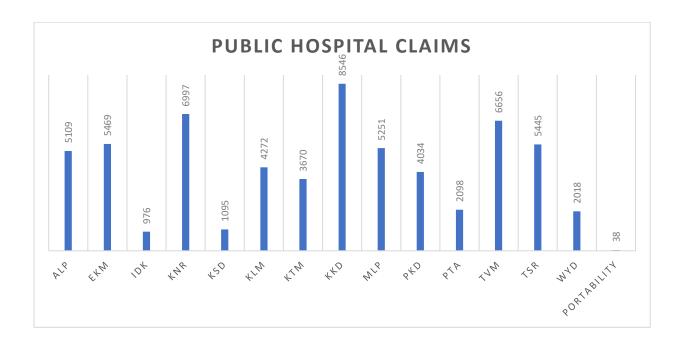

## Public Hospitals -May 2022 Data

No. of Claims raised: 61674 Claims

Claimed Amount: Rs. 49,55,84,727/-

KASP- AB-PMJAY: 55289 Claims; Rs. 43,59,22,679/-

KBF: 6385 Claims; Rs. 5,96,62,048/-

Non PMJAY: 0 Claims; Rs. 0/-