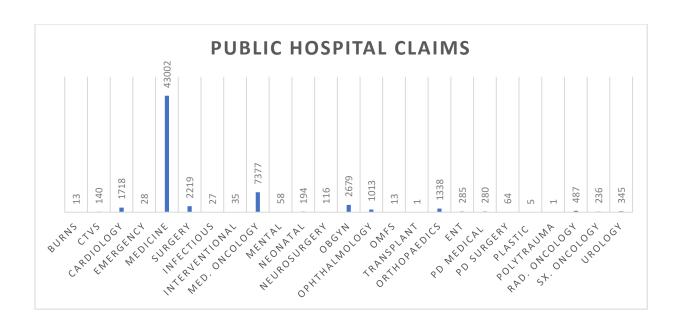

## Public Hospitals -May 2022 Data

No. of Claims raised: 61674 Claims

Claimed Amount: Rs. 49,55,84,727/-

KASP- AB-PMJAY: 55289 Claims; Rs. 43,59,22,679/-

KBF: 6385 Claims; Rs. 5,96,62,048/-

Non PMJAY: 0 Claims; Rs. 0/-