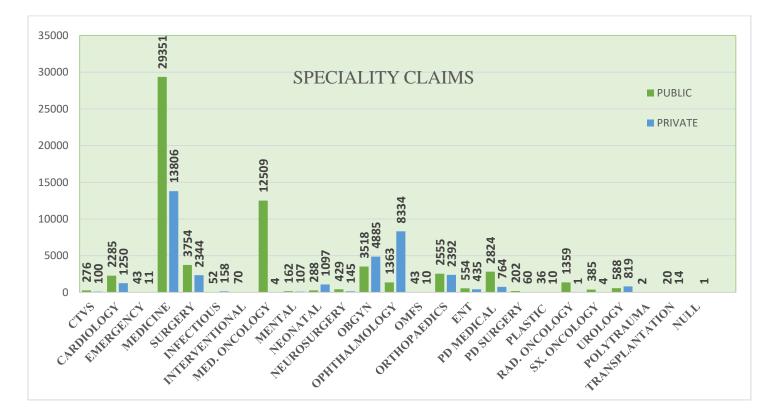

| Most Utilized Packages                                                                                                                                                                                                                       |        |                                                                                               |        |  |  |
|----------------------------------------------------------------------------------------------------------------------------------------------------------------------------------------------------------------------------------------------|--------|-----------------------------------------------------------------------------------------------|--------|--|--|
| Public Hospitals                                                                                                                                                                                                                             | Claims | Private Hospitals                                                                             | Claims |  |  |
| Chronic Haemodialysis                                                                                                                                                                                                                        | 3767   | Cataract surgery - Phaco<br>emulsification with foldable<br>hydrophobic acrylic IOL (S300031) | 7023   |  |  |
| Acute febrile illness                                                                                                                                                                                                                        | 3412   | Chronic Haemodialysis                                                                         | 5378   |  |  |
| Chemotherapy drugs as Add - On for MG072KLA                                                                                                                                                                                                  | 3173   | Normal Vaginal delivery                                                                       | 1833   |  |  |
| Skin and soft tissue infections                                                                                                                                                                                                              | 2990   | Caesarean Delivery                                                                            | 1452   |  |  |
| n addition to ward cost, if the treating Doctor<br>suggest a chemotherapy for a malignancy condition<br>not enlisted here, the cost of that drug as per<br>KMSCL rate has to be reimbursed based on the<br>request submitted in the Template |        | PTCA, inclusive of diagnostic angiogram                                                       | 1081   |  |  |
| Acute excaberation of COPD                                                                                                                                                                                                                   | 2564   | Acute excaberation of COPD                                                                    | 883    |  |  |
| In addition to ward cost the drugs needed<br>exclusively for the care of the infection if needed<br>can be claimed using the template attached                                                                                               |        | High end radiological diagnostic<br>(CT, MRI, Imaging including<br>nuclear imaging)           | 877    |  |  |
| High end radiological diagnostic (CT, MRI, Imaging including nuclear imaging)                                                                                                                                                                | 1997   | <b>1997</b> Skin and soft tissue infections                                                   |        |  |  |
| Congestive heart failure                                                                                                                                                                                                                     | 1741   | Acute febrile illness                                                                         | 575    |  |  |
| PTCA, inclusive of diagnostic angiogram                                                                                                                                                                                                      | 1563   | Special Neonatal Care Package                                                                 | 554    |  |  |