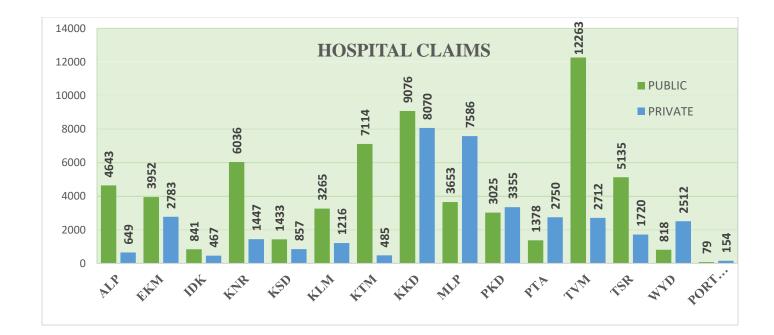

1

| Hospital with High Claims               |        |                                                          |        |  |  |  |
|-----------------------------------------|--------|----------------------------------------------------------|--------|--|--|--|
| Public Hospital                         | Claims | Private Hospital                                         | Claims |  |  |  |
| Medical College Kozhikode               | 5025   | MES Medial College                                       | 1746   |  |  |  |
| Govt. Medical College Hospital Kottayam | 4899   | 4899 Malabar Medical College & Research<br>Centre        |        |  |  |  |
| Regional Cancer Centre                  | 4565   | Pushpagiri Medical College Hospital                      | 1542   |  |  |  |
| Medical College Thiruvananthapuram      | 3622   | KMCT Medical College Hospital                            | 1477   |  |  |  |
| Medical College Vandanam                | 3172   | DM Wayanad Institute of Medical Sciences                 | 1443   |  |  |  |
| Malabar Cancer Centre Thalassery        | 2476   | Dr. SM CSI Medical College and Hospital<br>Karakonam     | 915    |  |  |  |
| Govt. Medical College Hospital Thrissur | 2125   | Iqraa International Hospital & Research<br>Centre        | 825    |  |  |  |
| Pariyaram Medical College               | 2105   | Mother Care and Health Centre Private<br>Limited         | 783    |  |  |  |
| Medical College Chest Hospital Thrissur | 1780   | Sreenarayana Institute of Medical<br>Sciences Ernakulam  | 745    |  |  |  |
| General Hospital Ernakulam              | 1594   | Sree Gokulam Medical College and Research Foundation TVM | 726    |  |  |  |