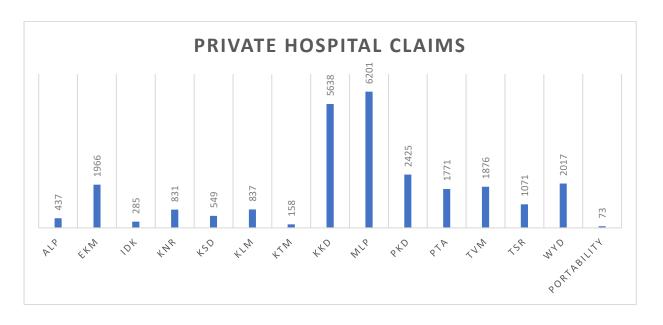

## Private Hospitals - August 2022 Data

No. of Claims raised: 26135 Claims

Claimed Amount: Rs. 39,09,19,451/-

KASP-AB-PMJAY: 25948 Claims; Rs. 38,43,44,876/-

KBF: 187 Claims; Rs. 65,74,575/-

Non PMJAY: 0 Claims; Rs. 0/-