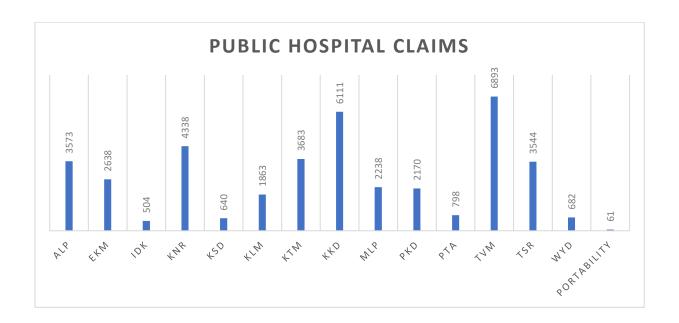

## Public Hospitals –August 2022 Data

No. of Claims raised: 39736 Claims

Claimed Amount: Rs. 58,16,60,680/-

KASP- AB-PMJAY: 37310 Claims; Rs. 52,17,10,936/-

KBF: 2426 Claims; Rs. 5,99,49,744/-

Non PMJAY: 0 Claims; Rs. 0/-