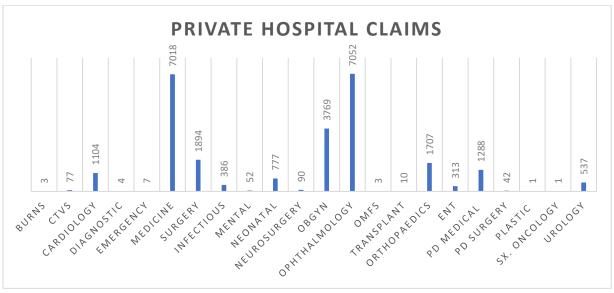

## Private Hospitals - August 2022 Data

No. of Claims raised: 26135 Claims

Claimed Amount: Rs. 39,09,19,451/-

KASP-AB-PMJAY: 25948 Claims; Rs. 38,43,44,876/-

KBF: 187 Claims; Rs. 65,74,575/-

Non PMJAY: 0 Claims; Rs. 0/-