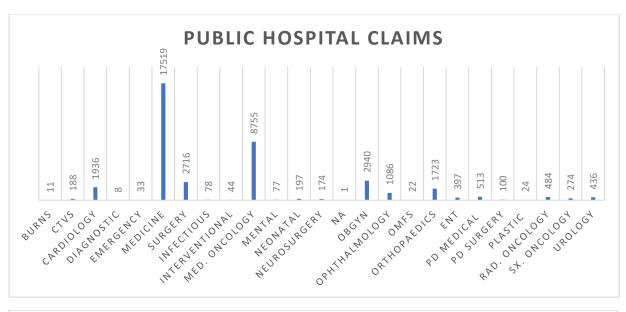

## Public Hospitals –August 2022 Data

No. of Claims raised: 39736 Claims

Claimed Amount: Rs. 58,16,60,680/-

KASP- AB-PMJAY: 37310 Claims; Rs. 52,17,10,936/-

KBF: 2426 Claims; Rs. 5,99,49,744/-

Non PMJAY: 0 Claims; Rs. 0/-