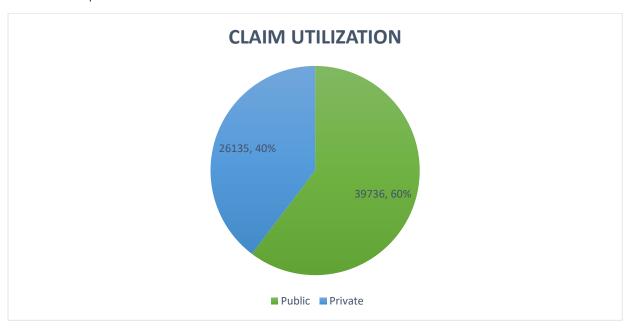

## Public Hospitals –August 2022 Data

No. of Claims raised: 39736 Claims

Claimed Amount: Rs. 58,16,60,680/-

KASP- AB-PMJAY: 37310 Claims; Rs. 52,17,10,936/-

KBF: 2426 Claims; Rs. 5,99,49,744/-

Non PMJAY: 0 Claims; Rs. 0/-

## Private Hospitals - August 2022 Data

No. of Claims raised: 26135 Claims

Claimed Amount: Rs. 39,09,19,451/-

KASP-AB-PMJAY: 25948 Claims; Rs. 38,43,44,876/-

KBF: 187 Claims; Rs. 65,74,575/-

Non PMJAY: 0 Claims; Rs. 0/-