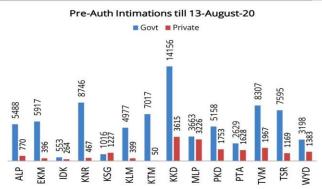

# Claim & Empanelment Details

Pre - Auth Intimations till 13<sup>th</sup> August 2020 (Worth Rs.710202635)

Claim Submitted till 13<sup>th</sup> August 2020 (Worth Rs.534633066)