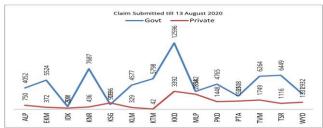

# Claim & Empanelment Details

Pre - Auth Intimations till 13<sup>th</sup> August 2020 (Worth Rs.710202635)

Claim Submitted till 13<sup>th</sup> August 2020 (Worth Rs.534633066)