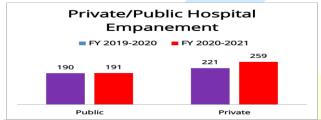

# Claim & Empanelment Details

Pre - Auth Intimations till 13<sup>th</sup> August 2020 (Worth Rs.710202635)

Claim Submitted till 13<sup>th</sup> August 2020 (Worth Rs.534633066)